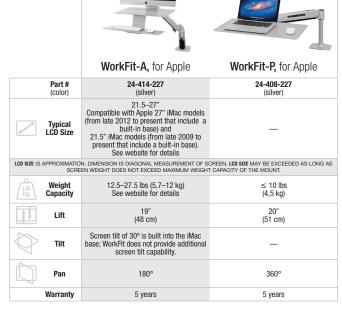

## WorkFit-A Sit-Stand Workstation, for Apple®

- Optimized for the latest iMac®
- Aluminum construction
- Fluid, one-touch motion with patented CF Technology
- Height adjustment range of 19 inches (48 cm)
- Keyboard tilts
- Clamps to back edge of desks up to 31.5" (800 mm) deep
- Grommet mounts through holes in desks up to 29.5"
  (749 mm) deep

## WorkFit-P Sit-Stand Workstation, for Apple

- Generous worksurface, perfect for laptops
- Aluminum construction
- Fluid, one-touch motion with patented CF Technology
- Height adjustment range of 20 inches (51 cm)
- Holds up to 10 lbs (4.5 kg)
- Clamps to back edge of desks or grommet mounts through holes 0.78-2.56" (20-65 mm) thick