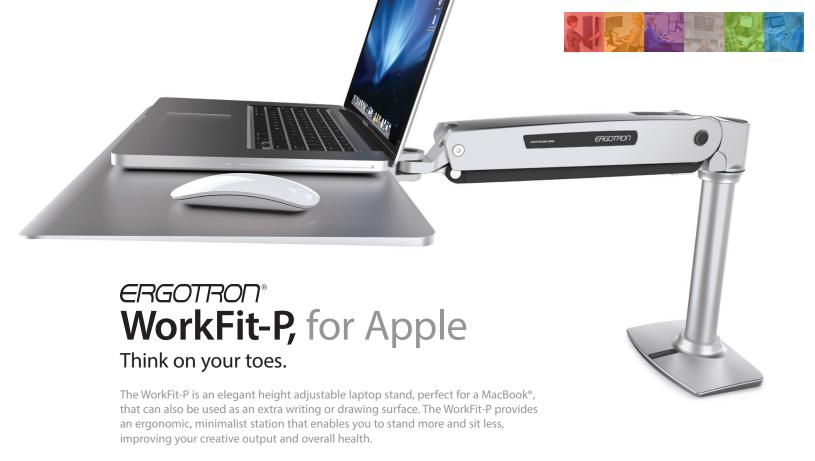

## WorkFit-P Sit-Stand Workstation, for Apple

- Generous worksurface, perfect for laptops
- Aluminum construction
- Fluid, one-touch motion with patented CF Technology
- Height adjustment range of 20 inches (51 cm)
- Holds up to 10 lbs (4.5 kg)
- Clamps to back edge of desks or grommet mounts through holes 0.78-2.56" (20-65 mm) thick