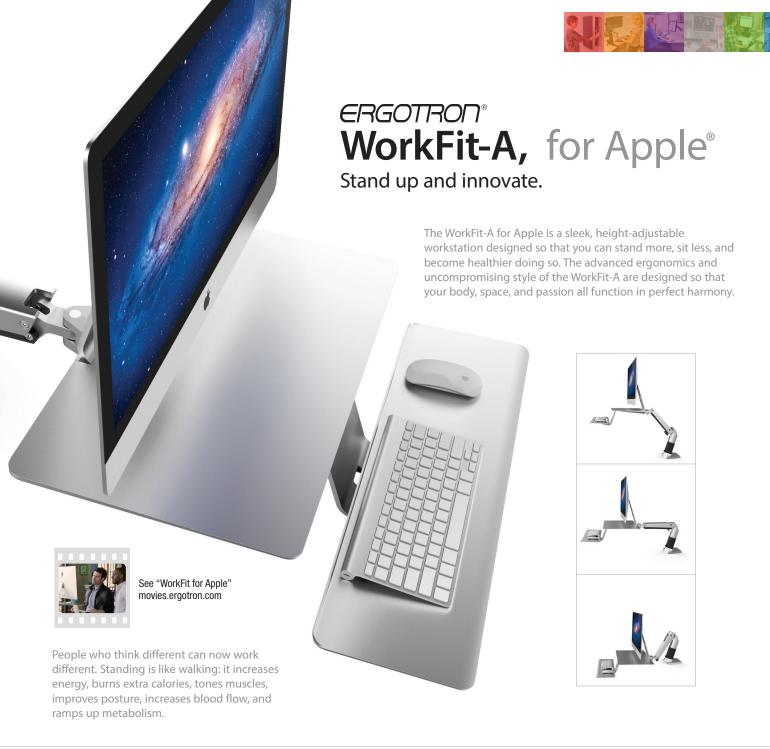

## WorkFit-A Sit-Stand Workstation, for Apple®

- Optimized for the latest iMac®
- Aluminum construction
- Fluid, one-touch motion with patented CF Technology
- Height adjustment range of 19 inches (48 cm)
- Keyboard tilts
- Clamps to back edge of desks up to 31.5" (800 mm) deep
- Grommet mounts through holes in desks up to 29.5"
  (749 mm) deep