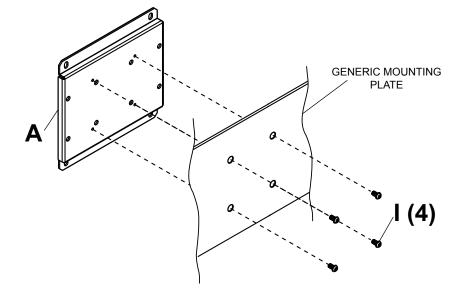

## **Installing Adapter Bracket**

Using the hole pattern shown below, attach the adapter plate with four M5 x 10mm screws (I). Tighten screws using 4mm allen wrench ( $\mathbf{C}$ ).