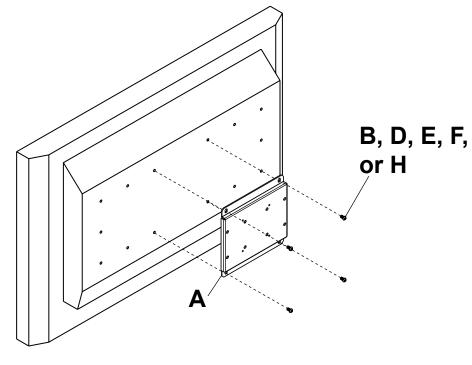

## **A WARNING**

- Do not overtighten! Overtightening may cause permanent damage to the screen. Torque to 26-35 in lb (30-40 kg cm).
- Begin with shortest length screw (**E** or **F**), hand thread through adapter plate into screen as shown below. Screw must make at least three full turns into screen insert and fit snug into place. Do not over tighten. If screw cannot make three full turns into screen insert, select a longer length screw (**B**, **D** or **H**). Repeat for remaining holes.

 $\bigcirc$ 

Washer goes between screw and adapter plate.

#10 washer (**G**) is only to be used with M4 x 8 mm socket pin serrated washer head screw (**F**), M4 x 12 mm socket pin serrated washer head screw (**H**) or M5 x 10mm socket pin screw (**I**).