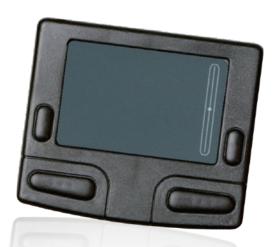

Why push a mouse, when you can just point? The Adesso Smart Cat<sup>™</sup> 4 Button Touchpad makes it easier than ever to control your computer with the touch of a finger. To operate, simply glide your finger over the smooth touchpad surface and gently tap on the pad or click the buttons to perform cursor movement functions. Also enjoy the advanced multi-touch features that let you use various finger touch combinations to control your applications (e.g. Internet browser). The Adesso Smart Cat™ Touchpad is small and portable, making it easy to take this great tool with you anywhere.

# ■ Multi-Touch Features\*

www.adesso.com

This touchpad offers the same great functions of traditional touchpads along with advanced multi-touch gestures, to control your device and applications easier and with minimal hand strain. Use two fingers to Pinch Zoom In or Out, Scroll, Drag or Rotate; three finger options include Swipe Backward or Forward.