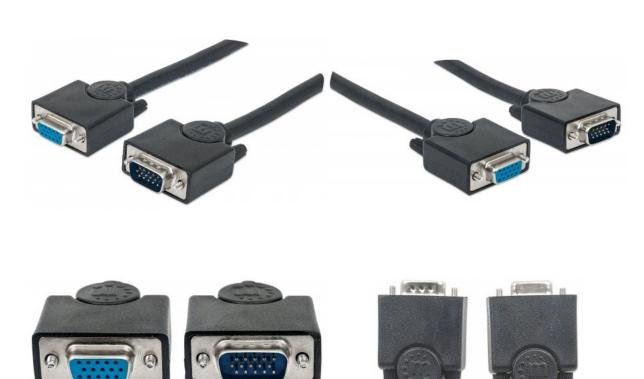

# **SVGA Extension Cable**

HD15 Male / HD15 Female, 15 m (50 ft.), Black

Part No.: 313612

EAN-13: 0766623313612 | UPC: 766623313612

Reliable connections for superior signal quality.

Manhattan SVGA Cables easily extend connections between a monitor and desktop or notebook computer. Ideal for use with video splitters, KVM switches and any HD15-equipped display, computer or device, Manhattan SVGA Cables are engineered and constructed of quality materials to deliver dependable transmissions in video applications. Full foil and braided shielding, molded boots with strain relief and mini-coax (RGB) and paired video wire construction help provide maximum conductivity and clear, crisp images with reduced EMI interference and distortion over extended distances.

#### Connectors

- 15-pin HD male connection
- 15-pin HD female connection
- Nickel plated
- Molded PVC boot
- Built-in strain relief
- Mini-coax (RGB) and paired video wire