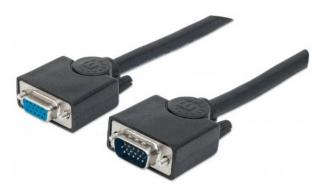

# **SVGA Extension Cable**

HD15 Male / HD15 Female, 15 m (50 ft.), Black

Part No.: 313612

EAN-13: 0766623313612 | UPC: 766623313612

Reliable connections for superior signal quality.

Manhattan SVGA Cables easily extend connections between a monitor and desktop or notebook computer. Ideal for use with video splitters, KVM switches and any HD15-equipped display, computer or device, Manhattan SVGA Cables are engineered and constructed of quality materials to deliver dependable transmissions in video applications. Full foil and braided shielding, molded boots with strain relief and mini-coax (RGB) and paired video wire construction help provide maximum conductivity and clear, crisp images with reduced EMI interference and distortion over extended distances.

#### Connectors

- 15-pin HD male connection
- 15-pin HD female connection
- Nickel plated
- Molded PVC boot
- Built-in strain relief
- Mini-coax (RGB) and paired video wire