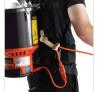

## EXTRA LONG 3-WIRE QUICK CHANGE CORD

switch outlets less often between cleans