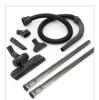

#### **Specifications:**

|                                                              | DESCRIPTION                               |
|--------------------------------------------------------------|-------------------------------------------|
| Product Weight                                               | 9.2 lbs.                                  |
| Noise Level                                                  | 66 dBA                                    |
| Air Flow                                                     | 120 CFM                                   |
| Motor                                                        | 8.5 Amp.                                  |
| Debris Collection                                            | Reusable cloth liner or disposable bag    |
| Cord                                                         | 35' 3-wire SJT; High visibility           |
| Accessory Pack (1.5" At                                      | tachment kit): 52" Positive locking hose; |
|                                                              | 57" two-piece two-bend aluminum wand;     |
| 2.5" dusting brush; 5" upholstery tool and adapter;          |                                           |
| 17" crevice tool; 14" floor tool; 14" all-purpose floor tool |                                           |
| Cord                                                         | 48' 3-wire quick-change SJT               |
| Package Weight:                                              | 22 lbs.                                   |
| Package Dimensions                                           | 13.25" x 13.25" x 30.00"                  |
| UPC Code                                                     | 073502028858                              |
| Warranty                                                     | 2 year commercial                         |
|                                                              |                                           |