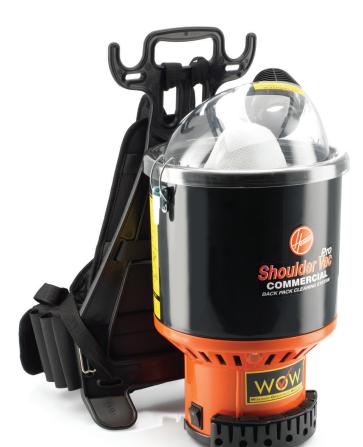

# BACK PACK Bagless Canister

#### **Key Features:**

Accessories

Extra-long cord

Chiropractordesigned harness

#### **CHIROPRACTOR-DESIGNED HARNESS**

reduce user strain; increase vacuum portability