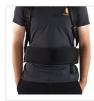

#### **CHIROPRACTOR-DESIGNED HARNESS**

reduce user strain; increase vacuum portability