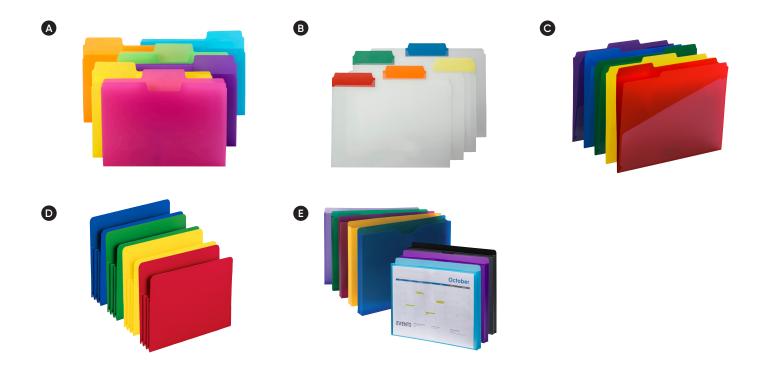

### A. SUPERTAB® POLY FILE FOLDERS

SuperTab poly folders in super bright colors will liven up your desktop and bring efficiency to your filing system. SuperTab oversized tabs feature a labeling area 90% larger than standard folders, so you can use larger text or more lines of description. Poly material is durable, tear-proof, water-resistant, and easy to wipe clean.

SMD10515 Assorted Brights, Letter, 18/Pk
Oversized 1/3-Cut Tab

## **B. POLY FILE FOLDERS**

Smead Poly File Folders are available in a variety of colors enabling you to color-code your filing system for fast file retrieval. Poly material is durable, tear-proof, water-resistant, and easy to wipe clean.

SMD10530 •••• Frosted with Assorted Colors, 25/Bx Letter, 1/3-Cut Tab

# C. POLY FILE FOLDERS WITH SLASH POCKETS

Each folder features a transparent exterior pocket for holding to-do lists, routing lists, or any other small items that correspond to the document inside. Poly material is durable, tear-proof, water-resistant, and easy to wipe clean.

SMD10540 •••• Assorted Colors, Letter, 30/Bx
Oversized 1/3-Cut Tab

### D. STRAIGHT-CUT POLY FILE POCKETS

Color-code your files with easy-to-spot colors. The heavyweight poly construction provides durable, rigid support for up to 3-1/2" of paperwork. The drop front panel provides easy access to contents. Poly material is durable, tear-proof, water-resistant, and easy to wipe clean.

| SMD73503 | • | Blue, Letter, Straight-Cut Tab<br>3-1/2" Expansion                | 4/Bx |
|----------|---|-------------------------------------------------------------------|------|
| SMD73501 | • | Red, Letter, Straight-Cut Tab<br>3-1/2" Expansion                 | 4/Bx |
| SMD73500 |   | Assorted Colors, Letter,<br>Straight-Cut Tab,<br>3-1/2" Expansion | 4/Bx |
| SMD73550 |   | Assorted Colors, Legal,<br>Straight-Cut Tab,<br>3-1/2" Expansion  | 4/Bx |

### **E. POLY FILE JACKETS**

Poly File Jackets keep bulky documents too big for traditional file folders safe and secure within your filing system. These poly top tab jackets feature a thumb notch for easy document retrieval and a full-height gusset with closed sides. Poly material is durable, tear-proof, water-resistant, and easy to wipe clean.

| SMD89610 |     | Assorted Colors, Letter,<br>Straight-Cut Tab,<br>1" Expansion | 10/Pk |
|----------|-----|---------------------------------------------------------------|-------|
| SMD89611 | ••  | Assorted Colors, Letter,<br>Straight-Cut Tab,<br>1" Expansion | 2/Pk  |
| SMD89612 | ••• | Assorted Colors, Letter,<br>Straight-Cut Tab,<br>1" Expansion | 6/Pk  |