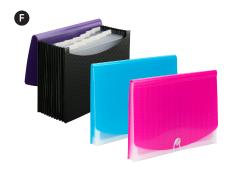

#### F. POLY EXPANDING FILE

This expanding file features an embossed wave pattern and a bright poly lid. Contents can be organized between built-in dividers, all secured by an elastic cord and button closure. A fully expanding bottom allows it to sit upright on a desk for easy access to contents. Customizable tab inserts are included. Poly material is durable, tear-proof, water-resistant, and easy to wipe clean.

| SMD70874 | • | Pink/Frosted, Letter,<br>6 Dividers  | 1/Ea |
|----------|---|--------------------------------------|------|
| SMD70882 | • | Purple/Black, Letter,<br>6 Dividers  | 1/Ea |
| SMD70869 | • | Teal/Frosted, Letter,<br>12 Dividers | 1/Ea |
| SMD70864 | • | Pink/Frosted, Letter,<br>12 Dividers | 1/Ea |
| SMD70862 | • | Purple/Black, Letter,<br>12 Dividers | 1/Ea |