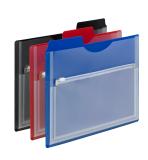

# H. ORGANIZED UP® POLY FILE JACKETS

Colorful poly sleeves keep your projects organized, upright, and protected. These jackets open from the top, and a side flap locks the pages in place. Poly material is durable, tear-proof, water-resistant, and easy to wipe clean.

**(1)** 

SMD85750 •O • Assorted Translucent Colors, 5/Pk