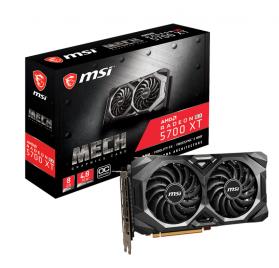

GRAPHICS CARD

**MALANTES CARD** Radeon RX 5700 XT MECH OC

## **SPECIFICATION**

| Model Name                    | Radeon RX 5700 XT MECH OC                                                                                                                                                                                                                        |
|-------------------------------|--------------------------------------------------------------------------------------------------------------------------------------------------------------------------------------------------------------------------------------------------|
| Graphics Processing Unit      | Radeon™ RX 5700 XT                                                                                                                                                                                                                               |
| Interface                     | PCI Express 4.0                                                                                                                                                                                                                                  |
| Core Name                     | NAVI 10 XT                                                                                                                                                                                                                                       |
| Cores                         | 2560 Units                                                                                                                                                                                                                                       |
| Core Clocks                   | Boost: up to 1925 MHz<br>Game: 1815 MHz<br>Base: 1670 MHz<br>(Game Clock is the expected GPU clock when running<br>typical gaming applications, set to typical TGP (Total<br>Graphics Power). Actual individual game clock results may<br>vary.) |
| Memory Speed                  | 14Gbps                                                                                                                                                                                                                                           |
| Memory                        | 8GB GDDR6                                                                                                                                                                                                                                        |
| Memory Bus                    | 256-bit                                                                                                                                                                                                                                          |
| Output                        | DisplayPort x 3 (v1.4) / HDMI 2.0b x 1                                                                                                                                                                                                           |
| HDCP Support                  | 2.2                                                                                                                                                                                                                                              |
| Power consumption             | 225 W                                                                                                                                                                                                                                            |
| Power Connectors              | 8-pin x 1+ 6-pin x 1                                                                                                                                                                                                                             |
| Recommended PSU (W)           | 750 W                                                                                                                                                                                                                                            |
| Card Dimension(mm)            | 232 x 126 x 46 mm                                                                                                                                                                                                                                |
| Weight (Card / Package)       | 794g / 1237g                                                                                                                                                                                                                                     |
| Afterburner OC                | Υ                                                                                                                                                                                                                                                |
| DirectX Version Support       | 12                                                                                                                                                                                                                                               |
| OpenGL Version Support        | 4.5                                                                                                                                                                                                                                              |
| Multi-GPU Technology          | Crossfire™, 2-Way (Bridgeless)(DX12)                                                                                                                                                                                                             |
| Maximum Displays              | 4                                                                                                                                                                                                                                                |
| VR Ready                      | Y                                                                                                                                                                                                                                                |
| Digital Maximum<br>Resolution | 7680x4320                                                                                                                                                                                                                                        |
|                               |                                                                                                                                                                                                                                                  |