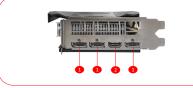

# **CONNECTIONS**

1. DisplayPort 2. HDMI

## **SPECIFICATION**

| Model Name                    | Radeon RX 5700 XT MECH OC                                                                                                                                                                                                                        |
|-------------------------------|--------------------------------------------------------------------------------------------------------------------------------------------------------------------------------------------------------------------------------------------------|
| Graphics Processing Unit      | Radeon™ RX 5700 XT                                                                                                                                                                                                                               |
| Interface                     | PCI Express 4.0                                                                                                                                                                                                                                  |
| Core Name                     | NAVI 10 XT                                                                                                                                                                                                                                       |
| Cores                         | 2560 Units                                                                                                                                                                                                                                       |
| Core Clocks                   | Boost: up to 1925 MHz<br>Game: 1815 MHz<br>Base: 1670 MHz<br>(Game Clock is the expected GPU clock when running<br>typical gaming applications, set to typical TGP (Total<br>Graphics Power). Actual individual game clock results may<br>vary.) |
| Memory Speed                  | 14Gbps                                                                                                                                                                                                                                           |
| Memory                        | 8GB GDDR6                                                                                                                                                                                                                                        |
| Memory Bus                    | 256-bit                                                                                                                                                                                                                                          |
| Output                        | DisplayPort x 3 (v1.4) / HDMI 2.0b x 1                                                                                                                                                                                                           |
| HDCP Support                  | 2.2                                                                                                                                                                                                                                              |
| Power consumption             | 225 W                                                                                                                                                                                                                                            |
| Power Connectors              | 8-pin x 1+ 6-pin x 1                                                                                                                                                                                                                             |
| Recommended PSU (W)           | 750 W                                                                                                                                                                                                                                            |
| Card Dimension(mm)            | 232 x 126 x 46 mm                                                                                                                                                                                                                                |
| Weight (Card / Package)       | 794g / 1237g                                                                                                                                                                                                                                     |
| Afterburner OC                | Υ                                                                                                                                                                                                                                                |
| DirectX Version Support       | 12                                                                                                                                                                                                                                               |
| OpenGL Version Support        | 4.5                                                                                                                                                                                                                                              |
| Multi-GPU Technology          | Crossfire™, 2-Way (Bridgeless)(DX12)                                                                                                                                                                                                             |
| Maximum Displays              | 4                                                                                                                                                                                                                                                |
| VR Ready                      | Y                                                                                                                                                                                                                                                |
| Digital Maximum<br>Resolution | 7680x4320                                                                                                                                                                                                                                        |
|                               |                                                                                                                                                                                                                                                  |