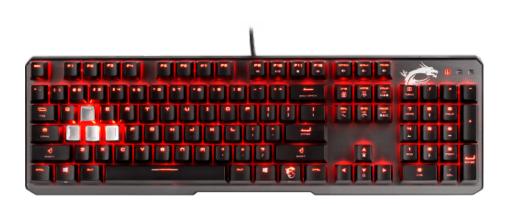

## SPECIFICATIONS

Model Name Main Key switches Keyboard Interface Normal keys System Requirement Dimensions (mm) Backlight Operating System

Accessories

Cables Keystroke Life

**N-Key Rollover** 

Weight(g)

VIGOR GK60 GAMING KEYBOARD CHERRY MX Red Switches Wired USB 2.0 104/105/109 keys (different by languages) System with USB port 440 x 134 x 42 mm Red Windows 10 / 8.1 / 8 / 7 4x Pre-Install Metal WASD Keycaps 1x Key Puller 2 m 50+ Million N-Key Rollover (Gaming mode) 6-Key Rollover (Standard mode) 1050 g

## FEATURES

- Excellent choice for both gaming and regular use
- N-Key rollover and Windows key lock for smooth gaming experience
- Cherry MX Red switches backed with aluminum construction
- Fine-tune detailed settings with Gaming Center
- Exclusive Gaming Base provides incredible feedback and anti-slip performance
- Clever cable management design