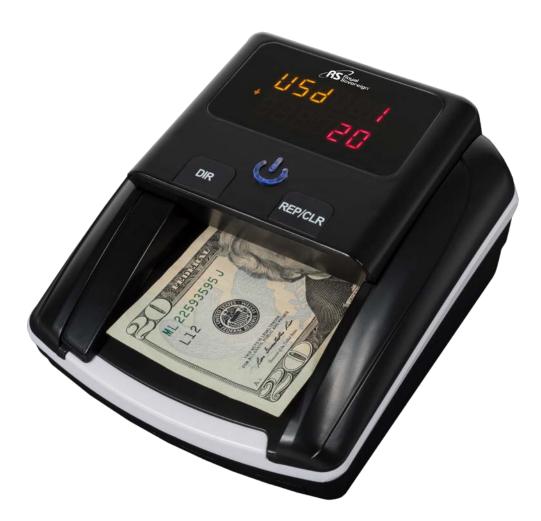

## RCD-3120

# Use counterfeit detectors to quickly and easily verify U.S. currency!

#### Highlights

- Instant Verification Fast half second scan time
- 6-Phase Detection Infrared detection, Magnetic Ink detection, Ultraviolet detection, Imaging verification, Paper Quality verification, and Size and Thickness verification detection methods included.
- **4-Way Insertion** User-friendly detector allows the user to insert bills in any direction.
- **Value-Add** Detector keeps a record of the total value and total bill count by denomination.
- **Compact / Portable** Compact design allows the detector to fit almost anywhere.

Ideal for retail & service businesses, restaurants, offices, and more!