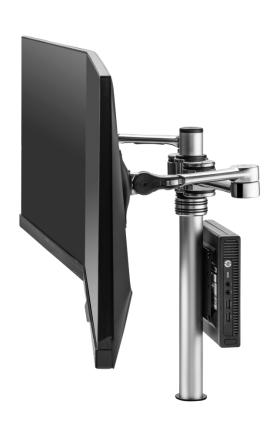

## **Accessories**

The AF-AT-D can be upgraded to carry a mini PC.

#### Mini PC mounting plate

AC-MP