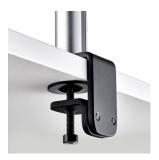

# **Desk fixing options**

**Desk Clamp** (included)

Traditional two-piece design. Better for retrofit and thicker desks up to 3".

**Bolt Through** (included)

Offers flexibility in mounting position & when attachment to the edge of the desk is not possible.