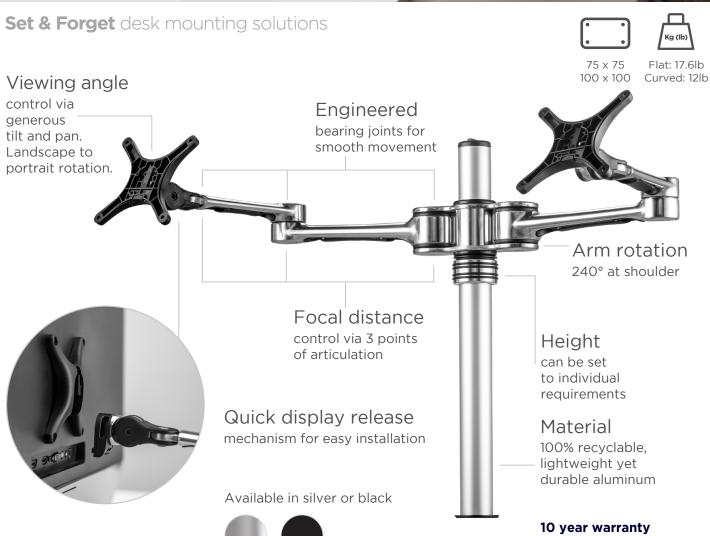

# **Desk fixing options**

**Desk Clamp** (included)



Traditional two-piece design. Better for retrofit and thicker desks up to 3".

**Bolt Through** (included)



Offers flexibility in mounting position & when attachment to the edge of the desk is not possible.

**Grommet Clamp** AC-GC (sold separately)



Utilizes an existing grommet hole & allows for heated cable management. Fits grommet holes 2.3" to 3" in diameter.



## **Accessories**

The AF-AT-D can be upgraded to carry a mini PC.

## **Ordering AF-AT-D and accessories**

### **Dual display desk mount**

AF-AT-D-P Silver/polished

AF-AT-D-B Black

#### Mini PC mounting plate

AC-MP

#### **Grommet desk fixing**

AC-GC-S (-B or -W) (available in three colours)



Atdec Uncover™ is where our infinite mounting possibilities b