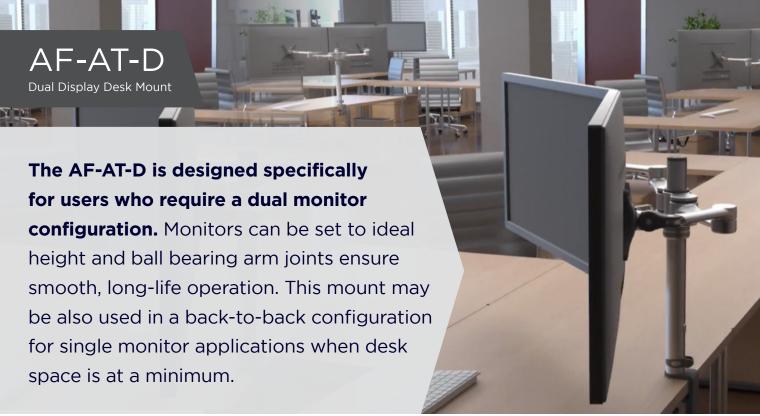

# **Desk fixing options**

**Desk Clamp** (included)



Traditional two-piece design. Better for retrofit and thicker desks up to 3".

**Bolt Through** (included)



Offers flexibility in mounting position & when attachment to the edge of the desk is not possible.

**Grommet Clamp** AC-GC (sold separately)



Utilizes an existing grommet hole & allows for heated cable management. Fits grommet holes 2.3" to 3" in diameter.



## **Accessories**

The AF-AT-D can be upgraded to carry a mini PC.

## **Ordering AF-AT-D and accessories**

### **Dual display desk mount**

AF-AT-D-P Silver/polished

AF-AT-D-B Black

#### Mini PC mounting plate

AC-MP

#### **Grommet desk fixing**

AC-GC-S (-B or -W) (available in three colours)



Atdec Uncover™ is where our infinite mounting possibilities