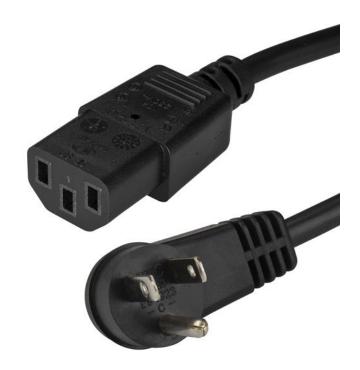

# Power Cord - Right-Angle NEMA 5-15P to C13 - 15 ft.

Product ID: PXTR10115

This NEMA 5-15P to C13 power cord features a right-angled plug, which positions the connector so that it doesn't block other available outlets. The cable is especially useful when plugging into a dual AC wall outlet, as it frees up the second outlet for another power cord.

The high-quality computer power cord is designed to provide a durable, long-lasting connection to your peripheral devices. It makes a suitable replacement for worn out or missing computer, monitor or printer power cords.

#### **Features**

- Right-angle plug positions the connector to prevent blocking available outlets
- Rated to carry 125V at 10A
- Guaranteed reliability

### **Data Sheet**

|                                 | Warranty                  | Lifetime                                 |
|---------------------------------|---------------------------|------------------------------------------|
| Hardware                        | Cable Type                | SJT                                      |
|                                 | Number of Conductors      | 3                                        |
| Connector(s)                    | Connector A               | 1 - NEMA 5-15 Power (North America) Plug |
|                                 |                           | 1 - IEC 60320 C13 Power Receptacle       |
| Special Notes /<br>Requirements | Note                      | UL Listed                                |
| Power                           | Input Current             | 10 A                                     |
|                                 | Input Voltage             | 125 AC                                   |
| Physical<br>Characteristics     | Cable Length              | 15 ft [4.6 m]                            |
|                                 | Color                     | Black                                    |
|                                 | Connector Style           | Right Angle to Straight                  |
|                                 | Product Height            | 0.5 in [12 mm]                           |
|                                 | Product Length            | 180 in [4572 mm]                         |
|                                 | Product Weight            | 10.4 oz [296 g]                          |
|                                 | Product Width             | 0.4 in [10 mm]                           |
|                                 | Wire Gauge                | 18 AWG                                   |
| Packaging<br>Information        | Shipping (Package) Weight | 11.2 oz [316 g]                          |
| What's in the Box               | Included in Package       | 1 - NEMA 5-15P to C13 power cord         |