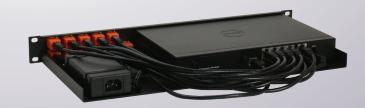

## Supported Models SONICWALL TZ600

**DIMENSIONS 1U** 

COLOR RAL 9005 Black

PACKING DIMENSIONS 80 x 520 x 270 mm

 $3.14 \times 20.47 \times 10.63$  in

PRODUCT DIMENSIONS 44 x 482 x 217 mm

(height x width x depth)  $1.73 \times 18.98 \times 8.54$  in

## ALL THE REASONS TO RACK YOUR APPLIANCE

- Rackmount.IT kits clean up your 19 inch rack and increase the reliability of your appliance.
- Easy 5-minute assembly in a 19 inch rack.
- Front facing network connections.
- Fixed appliance and power supply.
- Next to standard models, Rackmount.IT provides custom made kits in any color on project basis.