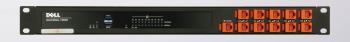

## Supported Models SONICWALL TZ600

**DIMENSIONS 1U** 

COLOR RAL 9005 Black

PACKING DIMENSIONS 80 x 520 x 270 mm

 $3.14 \times 20.47 \times 10.63$  in

PRODUCT DIMENSIONS 44 x 482 x 217 mm

(height x width x depth)  $1.73 \times 18.98 \times 8.54$  in

## ALL THE REASONS TO RACK YOUR APPLIANCE

- Rackmount.IT kits clean up your 19 inch rack and increase the reliability of your appliance.
- Easy 5-minute assembly in a 19 inch rack.
- Front facing network connections.
- Fixed appliance and power supply.
- Next to standard models, Rackmount.IT provides custom made kits in any color on project basis.