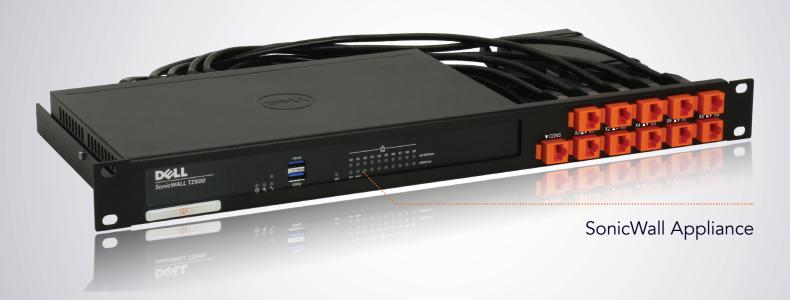

## Supported Models SONICWALL TZ600

**DIMENSIONS 1U** 

COLOR RAL 9005 Black

PACKING DIMENSIONS 80 x 520 x 270 mm

 $3.14 \times 20.47 \times 10.63$  in

PRODUCT DIMENSIONS 44 x 482 x 217 mm

(height x width x depth)  $1.73 \times 18.98 \times 8.54$  in

## ALL THE REASONS TO RACK YOUR APPLIANCE

- Rackmount.IT kits clean up your 19 inch rack and increase the reliability of your appliance.
- Easy 5-minute assembly in a 19 inch rack.
- Front facing network connections.
- Fixed appliance and power supply.
- Next to standard models, Rackmount.IT provides custom made kits in any color on project basis.