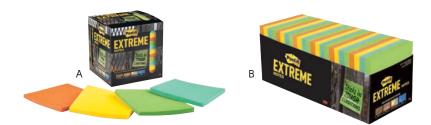

## **Post-it® Extreme Notes**

Water-resistant, durable and writable. Holds in hot and cold environments. Use indoor/outdoor.

|   | Item #            | Description                        | Qty.  |
|---|-------------------|------------------------------------|-------|
|   | MMM XTRM33-3TRYMX | 3" x 3", Mixed Colors, 45 Shts/Pad | 3/PK  |
|   | MMM XTRM33-3TRYOG | 3" x 3", Orange, 45 Shts/Pad       | 3/PK  |
|   | MMM XTRM33-3TRYGN | 3" x 3", Green, 45 Shts/Pad        | 3/PK  |
| А | MMM XTRM33-12TRYX | 3" x 3", Mixed Colors, 45 Shts/Pad | 12/PK |
|   | MMM XTRM33-12TRYO | 3" x 3", Orange, 45 Shts/Pad       | 12/PK |
|   | MMM XTRM33-12TRYG | 3" x 3", Green, 45 Shts/Pad        | 12/PK |
| В | MMM XTRM33-32CBNT | 3" x 3", Mixed Colors, 45 Shts/Pad | 32/PK |