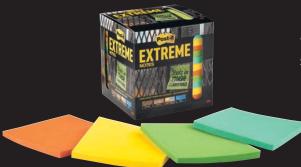

**Post-it** 

Post-it<sup>®</sup> Extreme Notes with Dura-Hold<sup>™</sup> Paper and Adhesive stick on rough surfaces in all sorts of tough conditions.

- Made with ultra-strong Dura-Hold<sup>™</sup> Paper and Adhesive
- Water-resistant, durable and writable
- Sticks to textured surfaces and in tough conditions
- Holds in hot and cold environments
- Use indoor/outdoor

## **Post-it® Extreme Notes**

Water-resistant, durable and writable. Holds in hot and cold environments. Use indoor/outdoor.

|   | Item #            | Description                        | Qty.  |
|---|-------------------|------------------------------------|-------|
|   | MMM XTRM33-3TRYMX | 3" x 3", Mixed Colors, 45 Shts/Pad | 3/PK  |
|   | MMM XTRM33-3TRYOG | 3" x 3", Orange, 45 Shts/Pad       | 3/PK  |
|   | MMM XTRM33-3TRYGN | 3" x 3", Green, 45 Shts/Pad        | 3/PK  |
| А | MMM XTRM33-12TRYX | 3" x 3", Mixed Colors, 45 Shts/Pad | 12/PK |
|   | MMM XTRM33-12TRYO | 3" x 3", Orange, 45 Shts/Pad       | 12/PK |
|   | MMM XTRM33-12TRYG | 3" x 3", Green, 45 Shts/Pad        | 12/PK |
| В | MMM XTRM33-32CBNT | 3" x 3", Mixed Colors, 45 Shts/Pad | 32/PK |