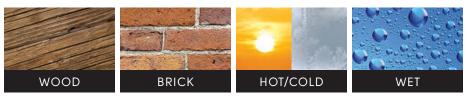

**Post-it** 

Post-it<sup>®</sup> Extreme Notes with Dura-Hold<sup>™</sup> Paper and Adhesive stick on rough surfaces in all sorts of tough conditions.

- Made with ultra-strong Dura-Hold<sup>™</sup> Paper and Adhesive
- Water-resistant, durable and writable
- Sticks to textured surfaces and in tough conditions
- Holds in hot and cold environments
- Use indoor/outdoor

## Dura-Hold<sup>™</sup> Paper and Adhesive—Water Resistant Use Indoor/Outdoor