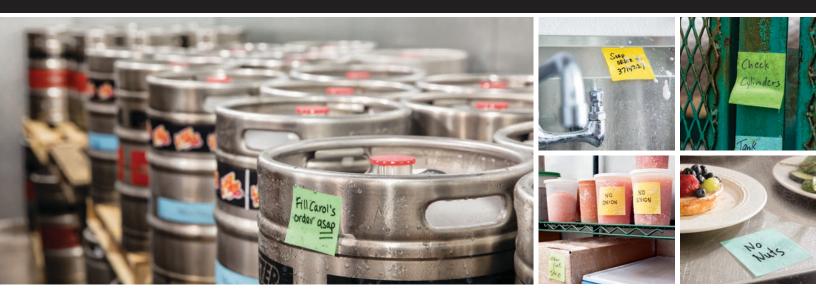

COMMUNICATING

IS NO LONGER

HARD WORK

Removes cleanly

When conditions make communication tough, Post-it<sup>®</sup> Extreme Notes make leaving notes and reminders simple, so you can get the work done.