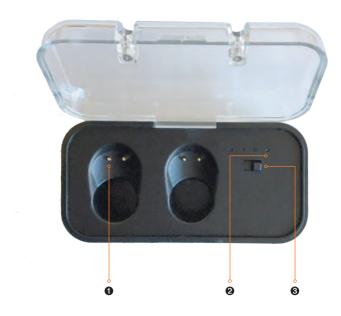

#### Case and Earbud

- Charging Contact
- 2 Charge Level Indicator
- On/Off Switch
- 4 Red and Blue LED
- 6 Microphone

0