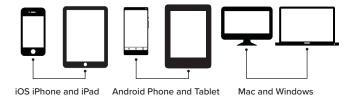

- Charging Contact
- 2 Charge Level Indicator
- On/Off Switch
- 4 Red and Blue LED
- 6 Microphone



0

### **Specifications**

#### AUDIO AND ELECTRICAL SPECIFICATIONS

Bluetooth 4.1, backwards compatible Battery: 600mA Li-ion rechargeable Charging in case: up to 10 times

Standby time: 150 hrs Talk time: 2.5-3hrs Music play time: 3-4hrs USB: 5V, 200mA

#### MECHANICAL SPECIFICATIONS

**Size, earbuds:** 0.9"x0.9" (23mmx23mm) Size, charging case: 1.33"x2.5" (33.7mmx65mm) **Package:** 3.75" x 1.5" x 7" (95 x 40 x 180)mm Package weight: 6oz (170g)

#### **CONTROLS**

Case: Power ON/OFF, pairing LED indicator for Power ON, pairing, charge level

#### PACKAGE INCLUDES

- A. Charging Case
- B. Konf TW Earbuds
- C. USB Charging Cable
- D. Eartips

### **COMPATIBILITY**



**RETAIL PACKAGING**