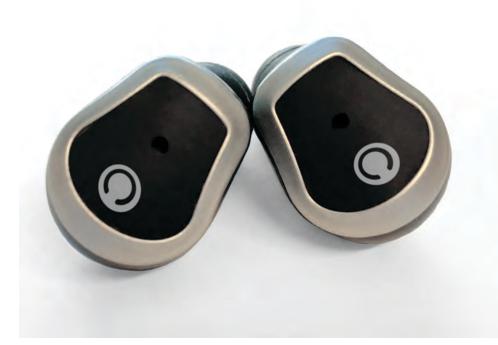

## Konf TW™ Noise Isolating Earbuds

True Wireless freedom with Bluetooth® noise isolation buds

## True wireless means No Wires - and no limits when wearing these light, comfortable earbuds

#### **True Wireless Freedom**

Listen to your favorite tunes on the go hassle-free with these Bluetooth® totally wireless earbud style headphones. Noise isolatling technology reduces background noise for a richer audio experience.

Pair them with your *Bluetooth®* smartphone or tablet easily. Designed to be sweat resistant so you can use them while exercising too.