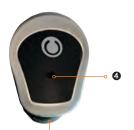

#### Case and Earbud

- Charging Contact
- 2 Charge Level Indicator
- On/Off Switch
- 4 Red and Blue LED
- 6 Microphone

0