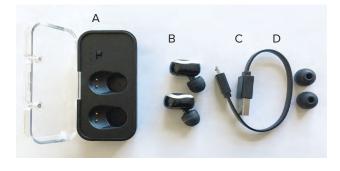

#### PACKAGE INCLUDES

- A. Charging Case
- B. Konf TW Earbuds
- C. USB Charging Cable
- D. Eartips