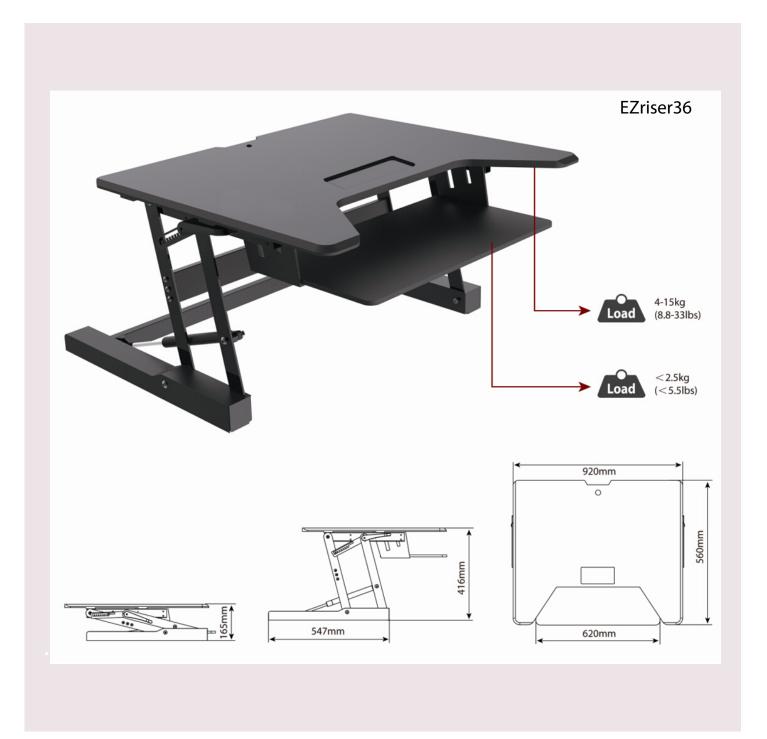

Large worksurface provides enough space for even 2 monitors (36W X 22(+2support tabs=24)D X 16.3H max inches) Full size keyboard tray(24W X 9D inches)

Adjustable height standing desk workstation allows you to work sitting and standing throughout the day. Height adjustment allows a comfortable standing or sitting position. Just squeeze the side handles and go from sitting to standing in seconds.

#### **Physical Specifications**

Carton Size: Material:

1200 x 680 x 150mm Steel / Plastic/Wood 47.24" x 26.77" x 5.9"

Dimensions(WxDxH):

Support Weight(Max.) 914.4 x 558.8(609.6) x 414.02mm

36" x 22"(+2 support tabs=24") x 16.3" 20Kg Load

Keyboard Tray(WxD):

Weight:

Height Adjustment 609.6 x 228.6mm

Up to 16.3" above desk with 8 24" x 9" incremental height options

23.59Kg (52lbs)