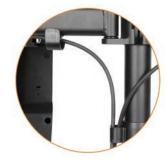

## Elite Series

**Diamond Ergonomics** presents the Elite Series Articulating Desk Mounts.

These steel LCD VESA Desk Mounts are designed for 13"-27" inch monitors. The weight capability is 8kg. or 17.6lbs. Their full motion structure allows for maximum flexibility. They can extend, tilt and swivel your monitor up to 90° degrees left and right for easy viewing. You can also adjust the monitor vertically to a desired position. Its ball-joint structure allows smooth, effortless rotating and positioning for any direction, making it easy to reduce glare and find the perfect viewing angle. Other features include, cable clips for organizing cables.

## Elite Series

Swivel monitors right and left for maximum viewing flexibility

Added slots for holding tools in case of possible future maintenance

Create a clean sleek look by concealing cables from sight