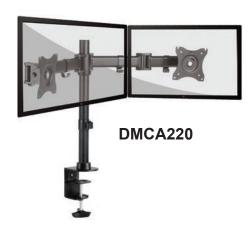

## Elite Series

**Diamond Ergonomics** presents the Elite Series Articulating Desk Mounts.

These steel LCD VESA Desk Mounts are designed for 13"-27" inch monitors. The weight capability is 8kg. or 17.6lbs. Their full motion structure allows for maximum flexibility. They can extend, tilt and swivel your monitor up to 90° degrees left and right for easy viewing. You can also adjust the monitor vertically to a desired position. Its ball-joint structure allows smooth, effortless rotating and positioning for any direction, making it easy to reduce glare and find the perfect viewing angle. Other features include, cable clips for organizing cables.

## Elite Series

Swivel monitors right and left for maximum viewing flexibility

Added slots for holding tools in case of possible future maintenance

Create a clean sleek look by concealing cables from sight

Freestanding

Clamp

Grommet

Level Adjustable

Yes

13"-27"

Screen Size

Rated Load

Tilt 45° Rotate 360°

Swivel 180°

**VESA**