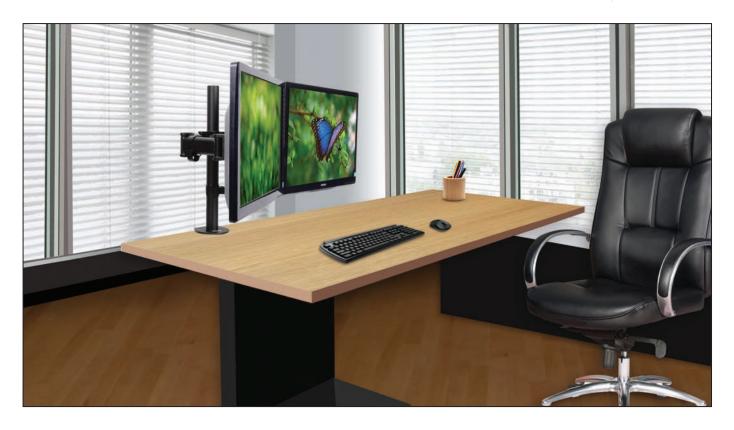

## Elite Series

**Diamond Ergonomics** presents the Elite Series Articulating Desk Mounts.

These steel LCD VESA Desk Mounts are designed for 13"-27" inch monitors. The weight capability is 8kg. or 17.6lbs. Their full motion structure allows for maximum flexibility. They can extend, tilt and swivel your monitor up to 90° degrees left and right for easy viewing. You can also adjust the monitor vertically to a desired position. Its ball-joint structure allows smooth, effortless rotating and positioning for any direction, making it easy to reduce glare and find the perfect viewing angle. Other features include, cable clips for organizing cables.

## Elite Series

Swivel monitors right and left for maximum viewing flexibility

Added slots for holding tools in case of possible future maintenance

Create a clean sleek look by concealing cables from sight