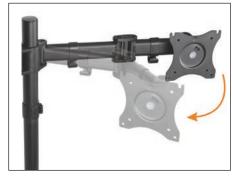

## Elite Series

**Diamond Ergonomics** presents the Elite Series Articulating Desk Mounts.

These steel LCD VESA Desk Mounts are designed for 13"-27" inch monitors. The weight capability is 8kg. or 17.6lbs. Their full motion structure allows for maximum flexibility. They can extend, tilt and swivel your monitor up to 90° degrees left and right for easy viewing. You can also adjust the monitor vertically to a desired position. Its ball-joint structure allows smooth, effortless rotating and positioning for any direction, making it easy to reduce glare and find the perfect viewing angle. Other features include, cable clips for organizing cables.

Tilt 45° Rotate 360°

Swivel 180°

**VESA**