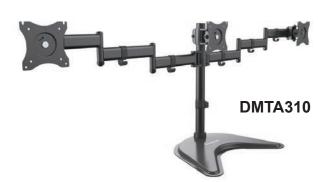

## Elite Series

**Diamond Ergonomics** presents the Elite Series Articulating Desk Mounts.

These steel LCD VESA Desk Mounts are designed for 13"-27" inch monitors. The weight capability is 8kg. or 17.6lbs. Their full motion structure allows for maximum flexibility. They can extend, tilt and swivel your monitor up to 90° degrees left and right for easy viewing. You can also adjust the monitor vertically to a desired position. Its ball-joint structure allows smooth, effortless rotating and positioning for any direction, making it easy to reduce glare and find the perfect viewing angle. Other features include, cable clips for organizing cables.