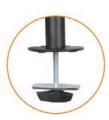

Freestanding

Clamp

Grommet

Level Adjustable

Yes

13"-27"

Screen Size

Rated Load