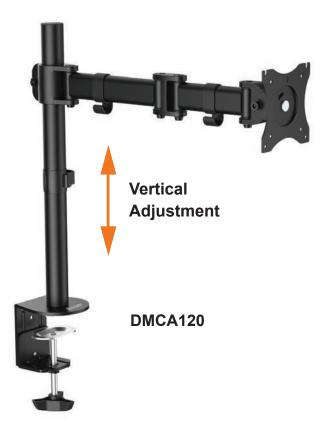

## Elite Series

**Diamond Ergonomics** presents the Elite Series Articulating Desk Mounts.

These steel LCD VESA Desk Mounts are designed for 13"-27" inch monitors. The weight capability is 8kg. or 17.6lbs. Their full motion structure allows for maximum flexibility. They can extend, tilt and swivel your monitor up to 90° degrees left and right for easy viewing. You can also adjust the monitor vertically to a desired position. Its ball-joint structure allows smooth, effortless rotating and positioning for any direction, making it easy to reduce glare and find the perfect viewing angle. Other features include, cable clips for organizing cables.

## Elite Series

Swivel monitors right and left for maximum viewing flexibility

Added slots for holding tools in case of possible future maintenance

Create a clean sleek look by concealing cables from sight

Freestanding

Clamp

Grommet

Level Adjustable

Yes

13"-27"

Screen Size

Rated Load

Tilt 45° Rotate 360°

Swivel 180°

**VESA**