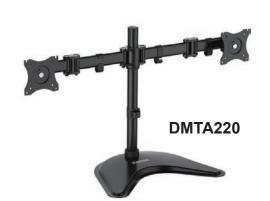

## Elite Series

**Diamond Ergonomics** presents the Elite Series Articulating Desk Mounts.

These steel LCD VESA Desk Mounts are designed for 13"-27" inch monitors. The weight capability is 8kg. or 17.6lbs. Their full motion structure allows for maximum flexibility. They can extend, tilt and swivel your monitor up to 90° degrees left and right for easy viewing. You can also adjust the monitor vertically to a desired position. Its ball-joint structure allows smooth, effortless rotating and positioning for any direction, making it easy to reduce glare and find the perfect viewing angle. Other features include, cable clips for organizing cables.

## Elite Series

Swivel monitors right and left for maximum viewing flexibility

Added slots for holding tools in case of possible future maintenance

Create a clean sleek look by concealing cables from sight

Freestanding

Clamp

Grommet

Level Adjustable

Yes

13"-27"

Screen Size

Rated Load

Tilt 45° Rotate 360°

Swivel 180°

**VESA**