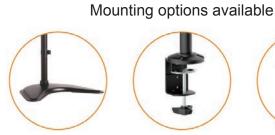

Freestanding

Clamp

Grommet

Level Adjustable

Yes

13"-27"

Screen Size

Rated Load