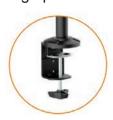

Freestanding

Clamp

Grommet

Level Adjustable

Yes

13"-27"

Screen Size

Rated Load