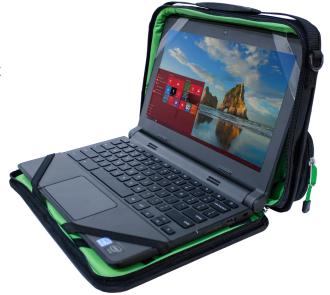

## Always-On Chromebook Case

Our improved retention system ensures reduced device damage and will minimize down-time for repairs. Your students won't miss out, and you'll have peace of mind.

## **Upgraded Features**

- Repositioned lid stays for increased viewing angle
- Improved retention via silicone-lined elastic straps
- Ergonomic rubber handle
- New trendy colors available in blue, green and red