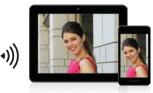

## SNAP INSTANTLY, SHARE EFFORTLESSLY

Connect and share your adventures seamlessly on the go. Simply use the Wi-Fi/NFC function on your Canon PowerShot SX540 HS and SX420 IS to launch the Camera Connect app on your mobile device and start transferring. This wireless capability also lets you upload photos and videos on social media directly from your camera via Canon IMAGE GATEWAY.