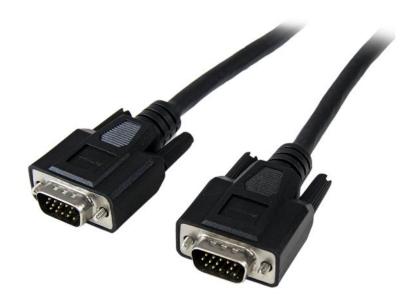

## 25 ft 7m Plenum-Rated Coax High Resolution Monitor / Projector VGA Cable - HD15 to HD15 M/M

Product ID: MXT101PMM25

The MXT101PMM25 25 ft long plenum-rated VGA cable allows for connection distances of up to 25 feet to your monitor or projector and can be installed through air plenums, ducts, walls, conduits, ceilings, or anywhere else a CMP/FT6 fire rating is required.

This durably constructed coaxial cable features two HD15 (male) connectors and eliminates the picture "ghosting" and fuzzy images that are inherent to non-coaxial cables, while providing superior EMI interference protection by using ferrite cores near the connector ends.

#### **Features**

- CMP/FT6 Plenum Fire Rating
- 2x VGA HD15 male connectors
- Triple coaxial + twisted-pair wire for crystal clear display
- Impedance matched at 75 Ohms for full brightness and vibrant picture color from your VGA monitor
- High quality VGA connectors with molded PVC strain relief
- Supports high resolution VGA monitors (1920x1200 and above)

## **Data Sheet**

|                             | Warranty                  | Lifetime                                                   |
|-----------------------------|---------------------------|------------------------------------------------------------|
| Hardware                    | Cable Jacket Type         | PVC - Polyvinyl Chloride                                   |
|                             | Cable Shield Type         | Aluminum-Mylar Foil with Braid                             |
|                             | Connector Plating         | Nickel                                                     |
|                             | Fire Rating               | CMP Rated (Plenum)                                         |
|                             | Number of Conductors      | 14                                                         |
| Performance                 | Impedance                 | 75 Ohm                                                     |
| Connector(s)                | Connector A               | 1 - VGA (15 pin, High Density D-Sub) Male                  |
|                             | Connector B               | 1 - VGA (15 pin, High Density D-Sub) Male                  |
| Physical<br>Characteristics | Cable Length              | 25 ft [7.6 m]                                              |
|                             | Color                     | Black                                                      |
|                             | Connector Style           | Straight                                                   |
|                             | Product Height            | 0.4 in [1 cm]                                              |
|                             | Product Length            | 25 ft [7.6 m]                                              |
|                             | Product Width             | 7.9 in [20 cm]                                             |
|                             | Weight of Product         | 24.3 oz [687 g]                                            |
|                             | Wire Gauge                | 28 AWG                                                     |
| Packaging<br>Information    | Package Height            | 0.4 in [10 mm]                                             |
|                             | Package Length            | 18.1 in [46 cm]                                            |
|                             | Package Quantity          | 1                                                          |
|                             | Package Width             | 13.8 in [35 cm]                                            |
|                             | Shipping (Package) Weight | 24.5 oz [695 g]                                            |
| What's in the Box           | Included in Package       | 1 - 25ft Plenum-Rated Coax VGA Monitor Cable HDDB15<br>M/M |