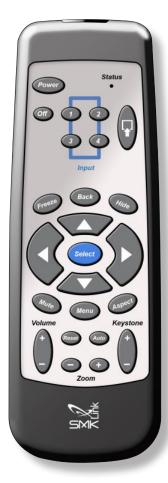

## Remote Control

VP3720

A universal projector remote control for use with LCD and DLP projection systems. This quick-learning remote pairs easily with installed projectors.

 Works with major projector brands including:

3M, BenQ, Boxlight, Canon, Casio, Christie, Dell, Dukane, Eiki, Epson, Hitachi, HP, InFocus, JVC, Mitsubishi, NEC, Optoma, Panasonic, Philips, Pioneer, Polaroid, Samsung, Sanyo, Sharp, Sony, Toshiba, Vidikron, and Viewsonic.

- Supports popular projector functions.
- Can be customized with codes, instructions and logos to support multiple models of your projectors. OEM pricing available.

SMK-Link Electronics Corporation is a subsidiary of SMK Corporation. Established in 1925, SMK Corporation designs and manufactures remote controls, electronic components and other advanced Bluetooth peripherals, supplying them to companies worldwide. For more information visit www.smklink.com or call 888-696-3500.