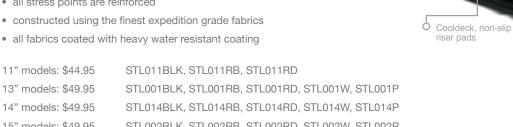

## **Features**

- 11" accommodates 12" x 8.75" x 1"
- 13" accommodates 13" x 9.25" x 1"
- 14" accommodates 13.8" x 10.5" x 1"
- 15" accommodates 14.75" x 10.75" x 1.5"
- 17" accommodates 16.25" x 11.75" x 1.5"
- full-time protection
- cooldeck for computer heat dissipation
- shields your lap from excessive heat buildup
- single shoulder strap sewn directly to bag (no parts to loose)
- · rigid frame & shock absorbing foam padding throughout
- · all stress points are reinforced

| 11" models: \$44.95 | STL011BLK, STL011RB, STL011RD                   |
|---------------------|-------------------------------------------------|
| 13" models: \$49.95 | STL001BLK, STL001RB, STL001RD, STL001W, STL001F |
| 14" models: \$49.95 | STL014BLK, STL014RB, STL014RD, STL014W, STL014F |
| 15" models: \$49.95 | STL002BLK, STL002RB, STL002RD, STL002W, STL002F |
| 17" models: \$59.95 | STL017BLK, STL017RB, STL017P                    |