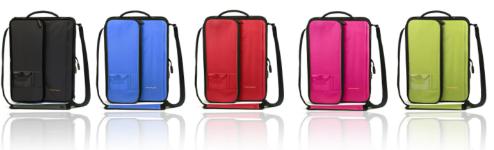

| 11" models: \$44.95 | STL011BLK, STL011RB, STL011RD                   |
|---------------------|-------------------------------------------------|
| 13" models: \$49.95 | STL001BLK, STL001RB, STL001RD, STL001W, STL001F |
| 14" models: \$49.95 | STL014BLK, STL014RB, STL014RD, STL014W, STL014F |
| 15" models: \$49.95 | STL002BLK, STL002RB, STL002RD, STL002W, STL002F |
| 17" models: \$59.95 | STL017BLK, STL017RB, STL017P                    |