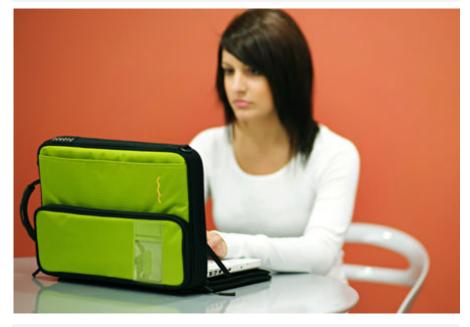

## Shuttle 2.1 - 13", 14", 15", 17" versions

The Shuttle is more than your typical, lightly padded sleeve. It's the ultimate compact computer case.

## Small in size. Big on protection.

The Shuttle allows you to work directly from the case, reducing the likelihood of accidental damage. The cooldeck's non-slip riser pads facilitate airflow, keeping both your lap and computer cooler. Elegant simplicity is combined with road-warrior protection, providing everything you need in a compact case and nothing more.

> outside pocket for cables, power supply & drives

888.662.4300

rigid perimeter O frame