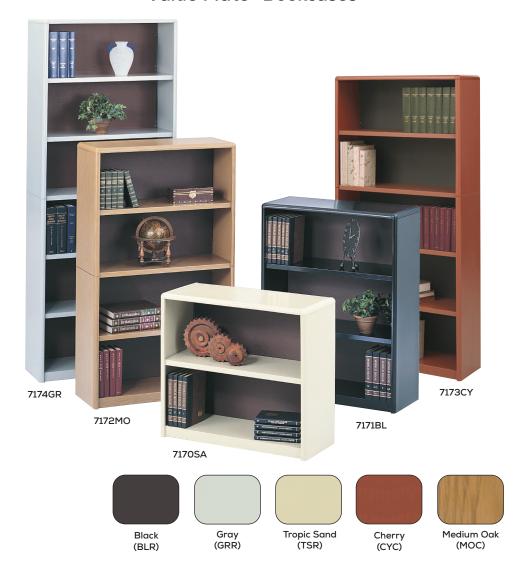

## Value Mate® Bookcases

- shelves and exterior constructed of steel
- back constructed of fiberboard
- $\bullet$  12" deep shelves adjust in 1" increments during assembly
- plastic, snap-in radius corners for easy assembly
- fixed bottom and top shelves
- 7172, 7173 and 7174 contain additional fixed shelf
- rated up to 70 lbs. per shelf
- assembly required

|       |         |                 | Ship    | Price Each   | Price Each |
|-------|---------|-----------------|---------|--------------|------------|
| Model | Shelves | WxDxH           | Weight  | (BL, GR, SA) | (MO, CY)   |
| 7170  | 2       | 31¾ x 13½ x 28" | 24 lbs. | \$159.00     | \$176.00   |
| 7171  | 3       | 31¾ x 13½ x 41" | 32 lbs. | 186.00       | 205.00     |
| 7172  | 4       | 31¾ x 13½ x 54" | 41 lbs. | 241.00       | 260.00     |
| 7173  | 4       | 31¾ x 13½ x 67" | 50 lbs. | 296.00       | 331.00     |
| 7174  | 6       | 31¾ x 13½ x 80" | 56 lbs. | 337.00       | 367.00     |
|       |         |                 |         |              |            |