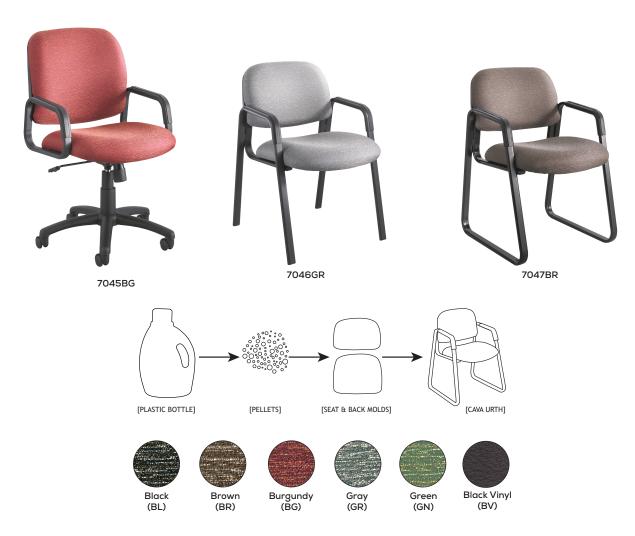

## Cava® Urth

From laundry detergent bottles into chairs, the cycle continues with the Cava Urth chair. Cava Urth was designed with multiple components made from recycled materials, such as plastic laundry detergent bottles. 100% of core components are manufactured from recycled post consumer and post industrial materials. Generously sized cushions for comfort. Durable construction provides strength and stability. Fabric is made from 100% recycled materials (not including vinyl). Additionally, the Cava Urth is over 99% recyclable by weight, so its life continues even after the seating experience ends. Finish on frame helps resist scratches. Made in USA. Limited lifetime warranty.