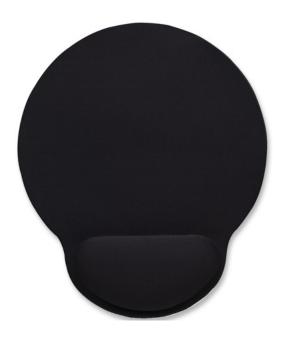

# **Wrist-Rest Mouse Pad**

Gel material promotes proper hand and wrist position, Black Part No.: 434362

#### Features:

- Soft wrist support feels like gel
- Ergonomically designed
- Combats fatigue
- Non-slip base

#### Specifications:

- 24.1 × 20.3 × 0.4 cm (9.5 × 8 × 0.15 in.)
- 87.8 g (3.1 oz.)

For more information on Manhattan products, consult your local dealer or visit www.manhattan-products.com. All names of products or services mentioned herein are trademarks or registered trademarks of their respective owners. Distribution and reproduction of this document, and use and disclosure of the contents herein, are prohibited unless specifically authorized.