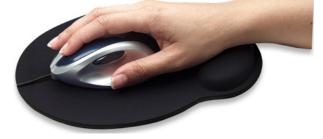

# **Wrist-Rest Mouse Pad**

Gel material promotes proper hand and wrist position, Black Part No.: 434362

#### Features:

- Soft wrist support feels like gel
- Ergonomically designed
- Combats fatigue
- Non-slip base