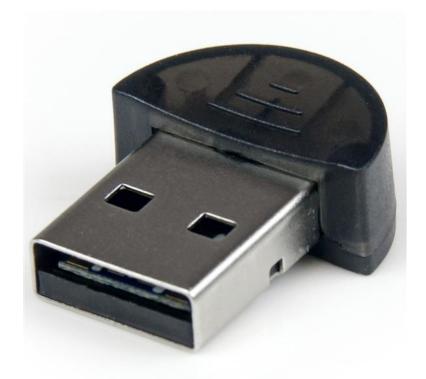

# Mini USB Bluetooth 2.1 Adapter - Class 2 EDR Wireless Network Adapter

Product ID: USBBT2EDR2

The USBBT2EDR2 USB to Class 2 Bluetooth Adapter with EDR is a micro-sized adapter that adds Bluetooth capabilities to a computer through an available USB port, which enables you to connect to devices wirelessly, at ranges up to 10m (32ft) while consuming minimal power.

Supporting the Bluetooth v2.1 specification along with Enhanced Data Rate (EDR), for transfer rates up to 3 Mbps, this adapter uses a small form factor design that makes it conveniently portable and unobtrusive when connected to a computer.

#### **Features**

- Bluetooth v2.1 + EDR compliant
- Class 2 device with 10m (32ft) effective range
- Ultra-compact form factor
- Support for Enhanced Data Rate with data transfer rates up to 3 Mbps
- Power/Standby LED indicator