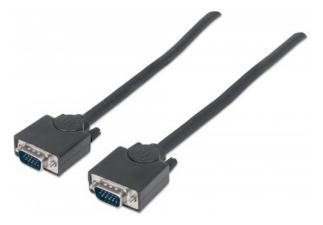

## **SVGA Monitor Cable**

HD15 Male / HD15 Male, 1.8 m (6 ft.), Black

Part No.: 311731

Reliable connections for superior signal quality.

Manhattan SVGA Cables easily connect a monitor with a desktop or notebook computer. Ideal for use with video splitters, KVM switches and any HD15-equipped display, computer or device, Manhattan SVGA Cables are engineered and constructed of quality materials to deliver dependable transmissions in video applications. Full foil and braided shielding help minimize EMI interference and mini-coax (RGB) with paired video wire construction combine to provide maximum conductivity and clear, crisp images with reduced distortion over extended distances.

#### Connectors

- 15-pin HD male connections (2)
- Nickel plated
- Molded PVC boot
- Built-in strain relief
- Mini-coax (RGB) and paired video wire