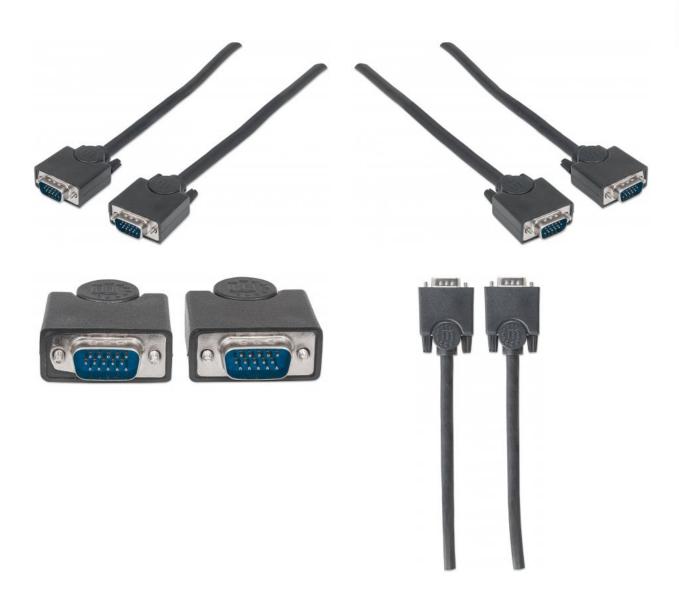

## **SVGA Monitor Cable**

HD15 Male / HD15 Male, 1.8 m (6 ft.), Black

Part No.: 311731

Reliable connections for superior signal quality.

Manhattan SVGA Cables easily connect a monitor with a desktop or notebook computer. Ideal for use with video splitters, KVM switches and any HD15-equipped display, computer or device, Manhattan SVGA Cables are engineered and constructed of quality materials to deliver dependable transmissions in video applications. Full foil and braided shielding help minimize EMI interference and mini-coax (RGB) with paired video wire construction combine to provide maximum conductivity and clear, crisp images with reduced distortion over extended distances.

#### Connectors

- 15-pin HD male connections (2)
- Nickel plated
- Molded PVC boot
- Built-in strain relief
- Mini-coax (RGB) and paired video wire