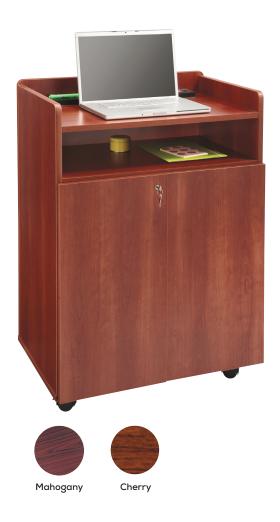

## **Executive Presentation Stand**

The multi-functional mobile presentation stand doubles as a beverage cart. The large  $28\text{"W} \times 18-\%\text{"D}$ presentation surface features a pencil tray and a 2- %"H containment lip with an open compartment below. Locking cabinet features double doors with a height adjustable interior shelf to store presentation materials or food service items. Mobile on four swivel casters (2 locking). Quality ¾" furniture grade wood construction. Easy assembly with cam-lock fasteners.. Available in Mahogany (MH) or Cherry (CY).