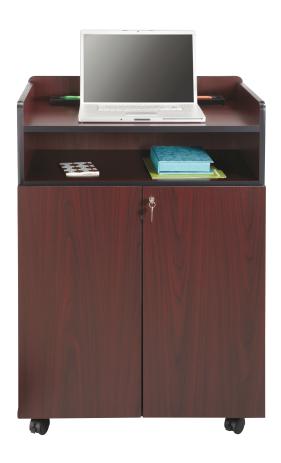

## **Executive Presentation Stand**

The multi-functional mobile presentation stand doubles as a beverage cart. The large  $28\text{"W} \times 18-\%\text{"D}$ presentation surface features a pencil tray and a 2- %"H containment lip with an open compartment below. Locking cabinet features double doors with a height adjustable interior shelf to store presentation materials or food service items. Mobile on four swivel casters (2 locking). Quality ¾" furniture grade wood construction. Easy assembly with cam-lock fasteners.. Available in Mahogany (MH) or Cherry (CY).