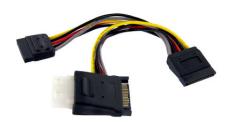

## SATA to LP4 with 2x SATA Power Y Cable Adapter

StarTech ID: PYOLP42SATA

This SATA power splitter cable features an extra LP4 power connector.

The SATA power splitter connects to a single SATA power supply connection and breaks out into two SATA power connectors and one LP4 connector - adding one LP4 and one SATA power connection, without having to upgrade the PSU or limit the number of installed drives based on power connection availability.

## **Technical Specifications**

• Connector A: 1 - SATA Power Male

• Connector B: 2 - SATA Power Female

• Connector B: 1 - LP4 Female

• Carton Quantity: 250

• Shipping (Package) Weight: 0.09 lb [0.04 kg]

• Product Weight: 0.74 oz [21 g]

• Length: 6 inches