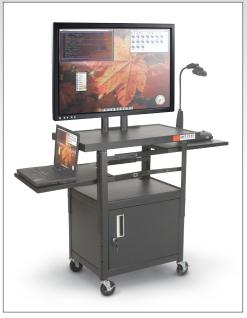

## **Height Adjustable Flat Panel Cart**

- The all-steel Height Adjustable Flat Panel Cart supports a flat panel display up to 42"/80 lbs.
- The bracket can be height adjusted in 1" increments. Top shelf is also height adjustable. Two retractable shelves provide equipment storage.
- Includes spacious locking storage cabinet (15"H x 24"W x 18"D). Includes 4" swivel casters (two locking)
- UL/CSA approved electrical assembly with four outlets and a 25' cord is included.
- TAA compliant. Has achieved GREENGUARD GOLD Certification.

| Key                               | Part No.      | Dimensions               | Ship Wt. |
|-----------------------------------|---------------|--------------------------|----------|
| Height Adjustable Flat Panel Cart |               |                          |          |
| Α                                 | <b>27530*</b> | 46" - 62"H x 24"W x 18"D | 96 lbs   |