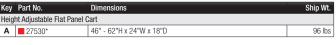

| Key                               | Part No.      | Dimensions               | Ship Wt. |
|-----------------------------------|---------------|--------------------------|----------|
| Height Adjustable Flat Panel Cart |               |                          |          |
| Α                                 | <b>27530*</b> | 46" - 62"H x 24"W x 18"D | 96 lbs   |