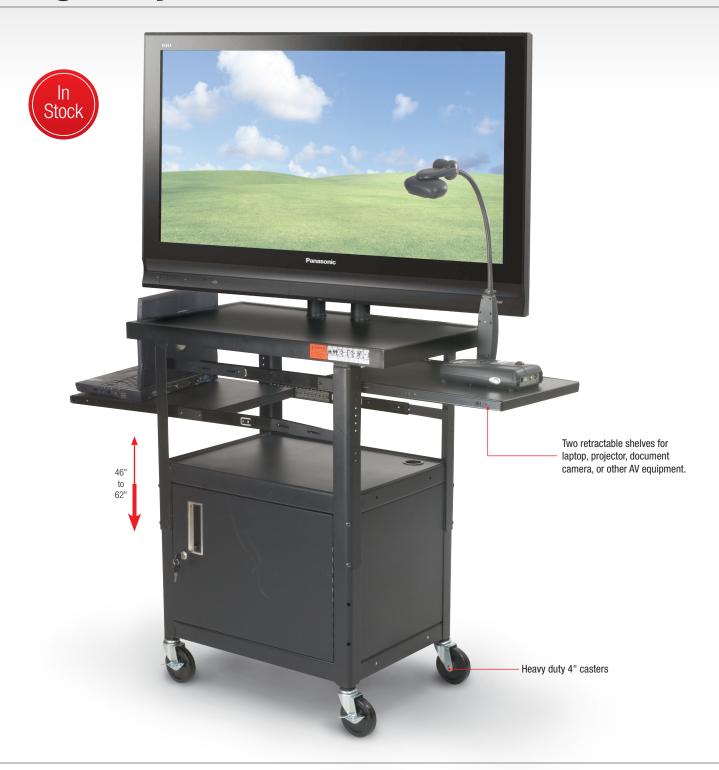

## **Height Adjustable Flat Panel Cart**

- The all-steel Height Adjustable Flat Panel Cart supports a flat panel display up to 42"/80 lbs.
- The bracket can be height adjusted in 1" increments. Top shelf is also height adjustable. Two retractable shelves provide equipment storage.
- Includes spacious locking storage cabinet (15"H x 24"W x 18"D). Includes 4" swivel casters (two locking)
- UL/CSA approved electrical assembly with four outlets and a 25' cord is included.
- TAA compliant. Has achieved GREENGUARD GOLD Certification.

| Key                               | Part No.      | Dimensions               | Ship Wt. |
|-----------------------------------|---------------|--------------------------|----------|
| Height Adjustable Flat Panel Cart |               |                          |          |
| Α                                 | <b>27530*</b> | 46" - 62"H x 24"W x 18"D | 96 lbs   |