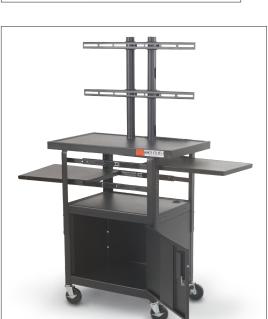

## **Height Adjustable Flat Panel Cart**

- The all-steel Height Adjustable Flat Panel Cart supports a flat panel display up to 42"/80 lbs.
- The bracket can be height adjusted in 1" increments. Top shelf is also height adjustable. Two retractable shelves provide equipment storage.
- Includes spacious locking storage cabinet (15"H x 24"W x 18"D). Includes 4" swivel casters (two locking)
- UL/CSA approved electrical assembly with four outlets and a 25' cord is included.
- TAA compliant. Has achieved GREENGUARD GOLD Certification.

| Key                               | Part No.      | Dimensions               | Ship Wt. |
|-----------------------------------|---------------|--------------------------|----------|
| Height Adjustable Flat Panel Cart |               |                          |          |
| Α                                 | <b>27530*</b> | 46" - 62"H x 24"W x 18"D | 96 lbs   |