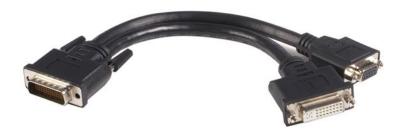

## 8in LFH 59 Male to Female DVI I VGA DMS 59 Cable

Product ID: DMSDVIVGA1

This DMS 59 to DVI and VGA Y cable allows you to break out one LFH 59 or LFH 60 (DMS 59 and DMS 60) connection on Matrox Qid, nVidia Quadro, and PNY Quadro cards into one DVI-I dual link female connector and one high density DB15 female connector, letting you to connect one VGA monitor and one DVI monitor for a cost-effective dual display solution.

## **Data Sheet**

|                             | Warranty                  | Lifetime                                             |
|-----------------------------|---------------------------|------------------------------------------------------|
| Hardware                    | Connector Plating         | Nickel                                               |
| Connector(s)                | Connector A               | 1 - DMS-59 (59 pin) Male                             |
|                             | Connector B               | 1 - DVI-I (29 pin) Female                            |
|                             |                           | 1 - VGA (15 pin, High Density D-Sub) Female          |
| Physical<br>Characteristics | Cable Length              | 8 in [203.2 mm]                                      |
|                             | Color                     | Black                                                |
|                             | Product Length            | 8 in [203.2 mm]                                      |
|                             | Product Weight            | 0.3 lb [0.1 kg]                                      |
| Packaging<br>Information    | Shipping (Package) Weight | 0.3 lb [0.1 kg]                                      |
| What's in the Box           | Included in Package       | 1 - 8in LFH 59 Male to Female DVI I VGA DMS 59 Cable |