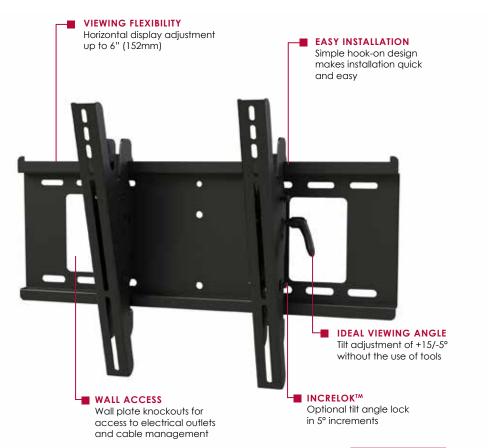

#### **FEATURES**

- Universal mount accommodates displays with mounting hole patterns up to 446 x 329mm (17.54" W x 12.94" H)
- Adjustable 15° forward tilt and -5° backward tilt for finding the optimal viewing angle
- Easy-Grip™ handle locks the display position into place
- Optional IncreLok™ feature offers fixed tilt angles of -5°, 0°, 5°, 10°, 15°
- Easy-Glide™ brackets easily hook onto wall plate for a simple, safe and quick installation hardware
- Horizontal display adjustment of up to 6" (152mm) (depending on display model) for perfect display placement
- Mounts to wood studs, concrete, cinder block or metal studs (metal stud accessory required)
- Comes with fastener pack with all necessary display attachment hardware
- **UL** listed

Tilt adjustment of +15/-5°

Model Numbers

WARRANTY: Limited 5-year

PT640

Universal Tilt Wall Mount for 32" to 40" Displays