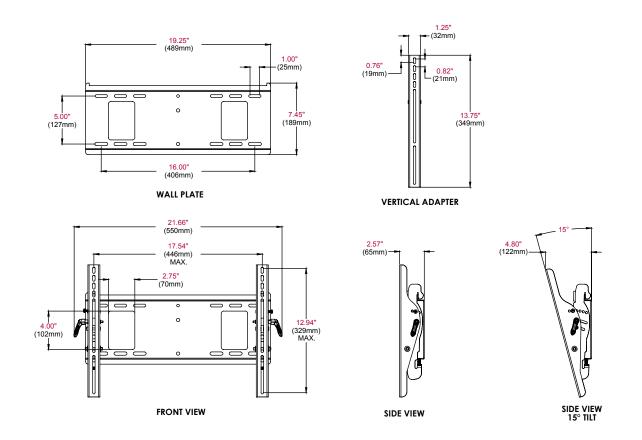

# **Product Specifications**

|       | DIMENSIONS (W x H x D)                                  | PRODUCT WEIGHT | LOAD CAPACITY | FINISH | AVAILABLE COLORS |
|-------|---------------------------------------------------------|----------------|---------------|--------|------------------|
| PT640 | 21.66" x 13.75" x 2.57"-4.80"<br>(550 x 349 x 65-122mm) | 6.6lb (3kg)    | 150lb (68kg)  | Matte  | Black            |

# **Package Specifications**

|       | PACKAGE SIZE (W x H x D)                    | PACKAGE SHIP WEIGHT | PACKAGE UPC CODE | PACKAGE CONTENTS                                                                  | UNITS IN PACKAGE |
|-------|---------------------------------------------|---------------------|------------------|-----------------------------------------------------------------------------------|------------------|
| PT640 | 20.25" x 8.5" x 3.88"<br>(514 x 216 x 99mm) | 8lb (3.62kg)        | 735029254874     | Wall plate, universal<br>adaptors, mounting<br>and display attachment<br>hardware | 1                |