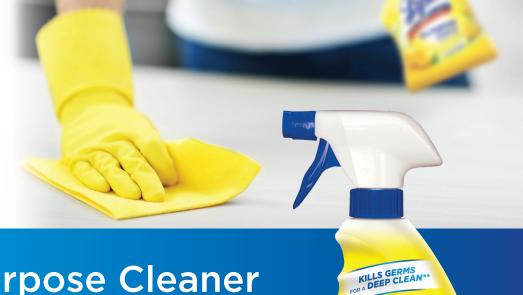

**To Clean/Deodorize:** Spray surface until thoroughly wet. Wipe with a clean cloth or sponge. No rinsing required.

**To Clean Soap Scum and Greasy Soil:** Allow product to sit to penetrate soil before wiping clean. Repeat if necessary.

**To Sanitize/Disinfect:** Pre-clean surface. Spray surface until thoroughly wet.

To Sanitize: Leave for 10 seconds before wiping.

**To Disinfect:** Leave for 2 minutes before wiping. Rinse all food contact surfaces with water after use.