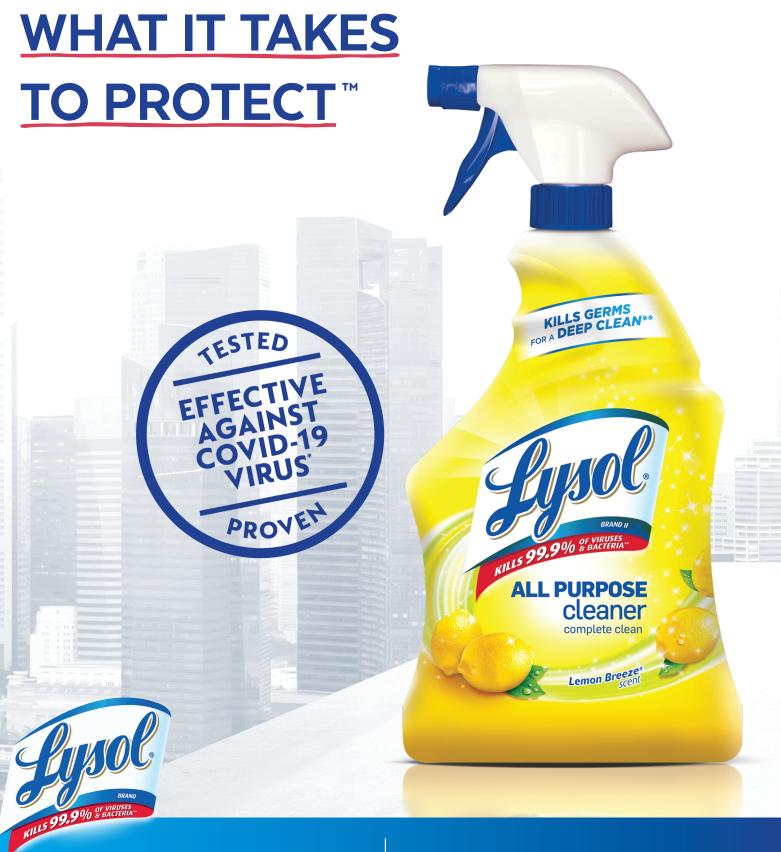

Is Lysol® All Purpose Cleaner Effective Against COVID-19?

Lysol® All Purpose Cleaner is effective against SARS-CoV-2, the virus that causes COVID-19, in 2 minutes\*

## **Powerful Cleaning Capabilities**

- Disinfects SARS-CoV-2 (the virus that causes COVID-19) in 2 minutes\*
- Kills 99.9% of bacteria in 10 seconds\*\*
- 2 minute disinfection for bacteria and viruses, including Cold & Flu Viruses, MRSA, Bloodborne Pathogens and other microorganisms on hard, nonporous surfaces\*\*
- Cuts tough grease
- Deodorizes
- · Lemon Breeze® Scent

**Ideal for use on:** Frequently touched surfaces, such as door handles, countertops, tables, garbage cans, stainless steel, glazed tile, glazed porcelain and enamel.\*\*\*

| Case Pack | Item Number | Distributor Number |
|-----------|-------------|--------------------|
| 32 oz./12 |             |                    |