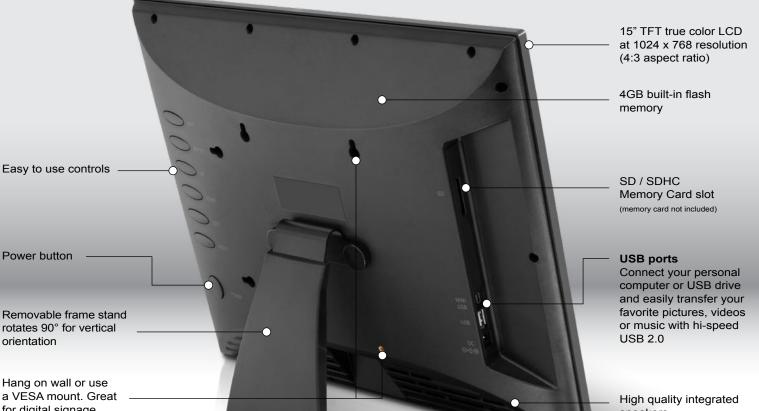

### **Overview:**

Aluratek's Digital Photo Frames are a wonderful way to bring your treasured photos and memories to life with incredible image clarity in rich a nd vibrant colors all on the TFT true color LCD at 1024 x 768 resolution at an ideal 4:3 aspect ratio. The functional and stylish frame makes a great addition to any room of your house or office environment. With 4GB of built-in storage, memory card reader and USB support, it is easy to transfer and store all your favorite photos, videos and music.

## Features:

- View hi-quality digital photos on the 15" TFT true color LCD at 1024 x 768 resolution (4:3 aspect ratio)
- High quality frame with built-in speakers & easy to use controls
- Supports various picture, video and audio formats as most file formats are automatically recognized
- Configure photo slideshows to play in various display and transition modes set to background music
- Supports SD / SDHC memory cards (up to 32 GB)
- Connect a USB hard drive (power adapter required), USB flash drive or SD card to easily access and share your favor ite pictures, music, or videos
- Transfer and store files quickly and easily from your personal computer to the frame's 4GB built-in memory with hi-speed USB 2.0.
- Includes built-in clock, calendar and auto on / off timer
- Removable frame stand rotates 90° for vertical orientation
- Wall / VESA mountable works great as a digital signage solution
- · Compact remote is included
- Limited 1 Year Warranty

Play your favorite videos on the true color TFT LCD screen. Simply connect your personal computer or USB drive to the USB port on the frame to transfer your videos to the on-board memory with hi-speed USB 2.0 or play directly from the SD / SDHC card.

Play your favorite music files through the high-quality integrated stereo speakers. With easy to use controls or with the included reomote you can easily set-up photo sildeshows set to background music with the touch of a button.