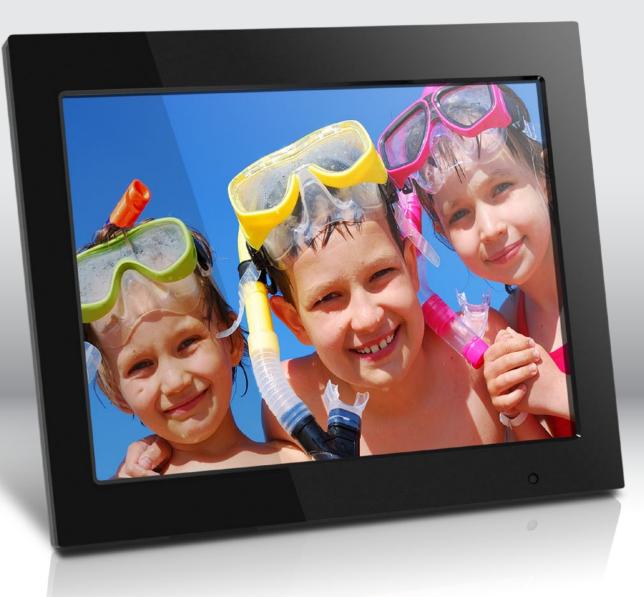

# **15" Digital Photo Frame** with 4GB Built-in Memory

View pictures easily on the TFT true color LCD screen at amazing resolutions

### **Overview:**

Aluratek's Digital Photo Frames are a wonderful way to bring your treasured photos and memories to life with incredible image clarity in rich a nd vibrant colors all on the TFT true color LCD at 1024 x 768 resolution at an ideal 4:3 aspect ratio. The functional and stylish frame makes a great addition to any room of your house or office environment. With 4GB of built-in storage, memory card reader and USB support, it is easy to transfer and store all your favorite photos, videos and music.

## Features:

- View hi-quality digital photos on the 15" TFT true color LCD at 1024 x 768 resolution (4:3 aspect ratio)
- High quality frame with built-in speakers & easy to use controls
- Supports various picture, video and audio formats as most file formats are automatically recognized
- Configure photo slideshows to play in various display and transition modes set to background music
- Supports SD / SDHC memory cards (up to 32 GB)
- Connect a USB hard drive (power adapter required), USB flash drive or SD card to easily access and share your favor ite pictures, music, or videos
- Transfer and store files quickly and easily from your personal computer to the frame's 4GB built-in memory with hi-speed USB 2.0.
- Includes built-in clock, calendar and auto on / off timer
- Removable frame stand rotates 90° for vertical orientation
- Wall / VESA mountable works great as a digital signage solution
- · Compact remote is included
- Limited 1 Year Warranty