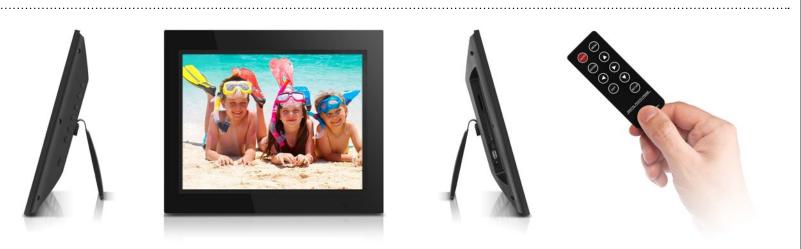

## Features:

- View hi-quality digital photos on the 15" TFT true color LCD at 1024 x 768 resolution (4:3 aspect ratio)
- High quality frame with built-in speakers & easy to use controls
- Supports various picture, video and audio formats as most file formats are automatically recognized
- Configure photo slideshows to play in various display and transition modes set to background music
- Supports SD / SDHC memory cards (up to 32 GB)
- Connect a USB hard drive (power adapter required), USB flash drive or SD card to easily access and share your favor ite pictures, music, or videos
- Transfer and store files quickly and easily from your personal computer to the frame's 4GB built-in memory with hi-speed USB 2.0.
- Includes built-in clock, calendar and auto on / off timer
- Removable frame stand rotates 90° for vertical orientation
- Wall / VESA mountable works great as a digital signage solution
- · Compact remote is included
- Limited 1 Year Warranty

#### **Package Contents:**

Power button

orientation

for digital signage

15 inch Digital Photo Frame, Frame Stand, Power Adapter, USB 2.0 Cable, Remote Control, Instructional Manual, Registration / Warranty Card