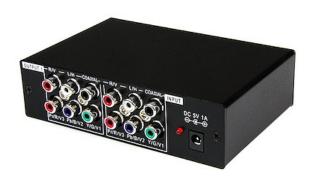

#### **Features**

- Distribute high definition component video and 5.1 channel digital audio
- Supports resolutions up to 1080p

• Works with standard and high definition displays

| Hardware                        |                      |                                                                                                                      |
|---------------------------------|----------------------|----------------------------------------------------------------------------------------------------------------------|
|                                 | Warranty             | 2 Years                                                                                                              |
|                                 | Ports                | 3                                                                                                                    |
|                                 | AV Input             | Component                                                                                                            |
|                                 |                      | Audio RCA                                                                                                            |
|                                 |                      | Digital Coaxial                                                                                                      |
|                                 | AV Output            | Component                                                                                                            |
|                                 |                      | Audio RCA                                                                                                            |
|                                 |                      | Digital Coaxial                                                                                                      |
| Performance                     | Audio Specifications | Signals Supported: Digital (5.1 channel), Stereo (2 channel)                                                         |
| Connector(s)                    |                      |                                                                                                                      |
|                                 | Connector A          | Component Video (3 x RCA)                                                                                            |
|                                 |                      | Stereo Audio (2 x RCA)                                                                                               |
|                                 |                      | Digital Coax Audio (RCA)                                                                                             |
|                                 | Connector B          | Component Video (3 x RCA)                                                                                            |
|                                 |                      | Stereo Audio (2 x RCA)                                                                                               |
|                                 |                      | Digital Coax Audio (RCA)                                                                                             |
| Special Notes /<br>Requirements |                      |                                                                                                                      |
|                                 | Note                 | Three separate composite video sources can be distributed to up to 9 displays using this device (3 per video source) |
| Power                           |                      |                                                                                                                      |
|                                 | Power Source         | AC Adapter Included                                                                                                  |
|                                 | Output Voltage       | 5 DC                                                                                                                 |
|                                 | Output Current       | 1A                                                                                                                   |
|                                 |                      |                                                                                                                      |