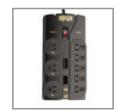

#### Description

The TLP810NET surge suppressor has eight outlets, a 10-foot (3.1-meter) cord with a space-saving right-angle plug, and diagnostic LEDs. The unit has a surge suppression rating of 3240 joules to handle the strongest surges. Built-in RJ11, RJ45, and Type F coax jacks prevent surges from damaging your modem/fax/100Bt/cable/satellite equipment. Coaxial jacks provide digital broadband quality and can handle 2.2 GHz bandwidth.

#### **Features**

- 8 outlets with integrated child safety covers; black housing
- 10 ft. cord with space-saving right-angle plug
- Built-in RJ11 jacks prevent surges from damaging your modem/fax/phone equipment on 2 lines simultaneously; 6 ft. telephone cord included
- Built-in RJ45 jacks prevent surges from damaging your 100Bt equipment; 6 ft. network cable included
- Built-in gold, Type F coax jacks prevent surges from damaging your cable/satellite equipment; digital broadband quality accommodates 2.2 GHz bandwidth; 6 ft. coax cable included
- Surge suppression rating: 3240 joules
- EMI/RFI noise filtering
- Can accommodate up to 3 transformers without blocking remaining outlets
- \$250,000 Ultimate Lifetime Insurance (U.S., Canada and Puerto Rico only)
- Diagnostic LEDs indicate protection present & ground present
- · Audible alarm notifies user when the unit is damaged and needs to be replaced
- Keyhole supports for wall mounting
- · Lighted power switch
- Automatic shutoff permanently cuts power to outlets if protection circuit is incapacitated, preventing
  equipment damage and indicating replacement is required