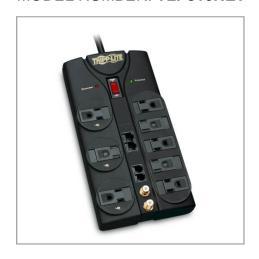

# Protect It! 8-Outlet Surge Protector, 10 ft. Cord, 3240 Joules, Modem/Coax/Ethernet Protection, RJ45

MODEL NUMBER: TLP810NET

#### Description

The TLP810NET surge suppressor has eight outlets, a 10-foot (3.1-meter) cord with a space-saving right-angle plug, and diagnostic LEDs. The unit has a surge suppression rating of 3240 joules to handle the strongest surges. Built-in RJ11, RJ45, and Type F coax jacks prevent surges from damaging your modem/fax/100Bt/cable/satellite equipment. Coaxial jacks provide digital broadband quality and can handle 2.2 GHz bandwidth.

#### **Features**

- 8 outlets with integrated child safety covers; black housing
- 10 ft. cord with space-saving right-angle plug
- Built-in RJ11 jacks prevent surges from damaging your modem/fax/phone equipment on 2 lines simultaneously; 6 ft. telephone cord included
- Built-in RJ45 jacks prevent surges from damaging your 100Bt equipment; 6 ft. network cable included
- Built-in gold, Type F coax jacks prevent surges from damaging your cable/satellite equipment; digital broadband quality accommodates 2.2 GHz bandwidth; 6 ft. coax cable included
- Surge suppression rating: 3240 joules
- EMI/RFI noise filtering
- Can accommodate up to 3 transformers without blocking remaining outlets
- \$250,000 Ultimate Lifetime Insurance (U.S., Canada and Puerto Rico only)
- Diagnostic LEDs indicate protection present & ground present
- · Audible alarm notifies user when the unit is damaged and needs to be replaced
- Keyhole supports for wall mounting
- · Lighted power switch
- Automatic shutoff permanently cuts power to outlets if protection circuit is incapacitated, preventing
  equipment damage and indicating replacement is required