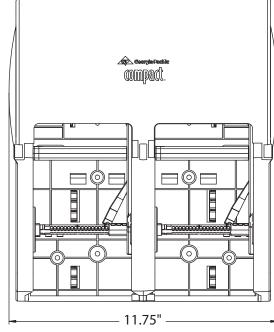

# front compact.

## **Overall Dimensions:**

Dispenser: 11.75" W x 13.25" H x 6.9" D

**Overall Weight:** 

Dispenser: 4.1 lbs (1.9kg)

Capacity: 4 rolls of Compact<sup>®</sup> coreless bath tissue.