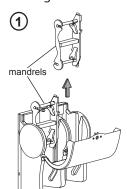

## **Loading Instructions**

1. Open dispenser and remove mandrels

2. Rotate arm

3. Replace rolls and rotate arm to original position

4. Return mandrel to dispenser, align mandrel with side rails