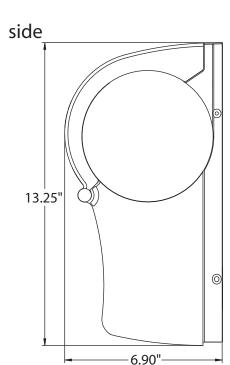

## **Overall Dimensions:**

Dispenser: 11.75" W x 13.25" H x 6.9" D

**Overall Weight:** 

Dispenser: 4.1 lbs (1.9kg)

Capacity: 4 rolls of Compact<sup>®</sup> coreless bath tissue.