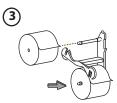

## **Loading Instructions**

1. Open dispenser and remove mandrels

2. Rotate arm

3. Replace rolls and rotate arm to original position

4. Return mandrel to dispenser, align mandrel with side rails