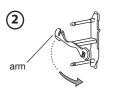

## **Loading Instructions**

1. Open dispenser and remove mandrels

2. Rotate arm

3. Replace rolls and rotate arm to original position

4. Return mandrel to dispenser, align mandrel with side rails