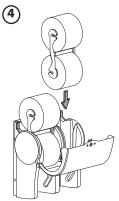

## **Loading Instructions**

1. Open dispenser and remove mandrels

2. Rotate arm

3. Replace rolls and rotate arm to original position

4. Return mandrel to dispenser, align mandrel with side rails