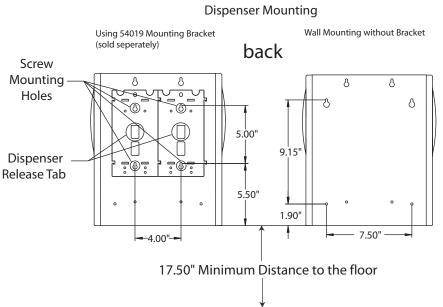

## **Loading Instructions**

1. Open dispenser and remove mandrels

2. Rotate arm

3. Replace rolls and rotate arm to original position

4. Return mandrel to dispenser, align mandrel with side rails