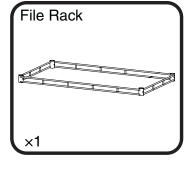

## SmartWorx™ Companion File Cart Vertiflex Products™

VF52006

**Assembly Instructions** 

www.advantus.com

904.482.0091

Tools Required: Phillips Head Screwdriver

04

Slide file rack onto frame (as pictured). Insert screw into predrilled hole on either side of frame. Tighten with nut. Repeat on other frame piece. Do not over tighten.