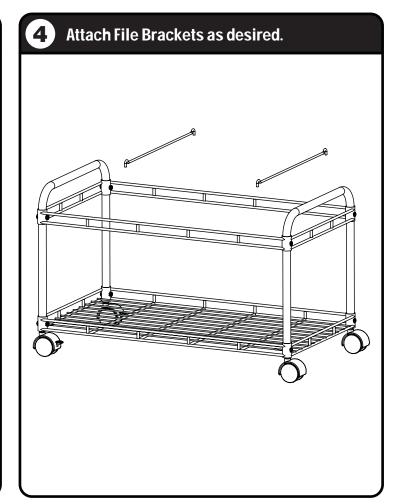

## SmartWorx™ Companion File Cart Vertiflex Products™

VF52006

**Assembly Instructions** 

www.advantus.com

904.482.0091

Tools Required: Phillips Head Screwdriver

04

Slide file rack onto frame (as pictured). Insert screw into predrilled hole on either side of frame. Tighten with nut. Repeat on other frame piece. Do not over tighten.