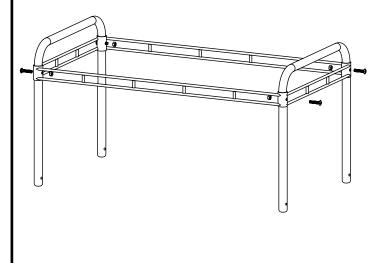

## 2 Attach Bottom Shelf

Slide shelf onto frame. Insert screw into predrilled hole on either side of frame. Tighten with nut. Repeat on each corner. Do not over tighten.