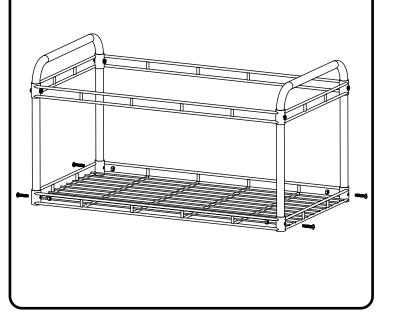

## 2 Attach Bottom Shelf

Slide shelf onto frame. Insert screw into predrilled hole on either side of frame. Tighten with nut. Repeat on each corner. Do not over tighten.