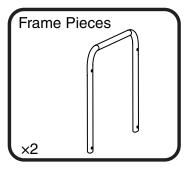

## 3 Attach Casters to Each Leg of Frame (2x)

Screw the threaded caster into to threaded hole in the bottom of each leg of the frame. Repeat with second frame piece. Do not over tighten

© Advantus Corp. VF52006 © Advantus Corp. VF52006