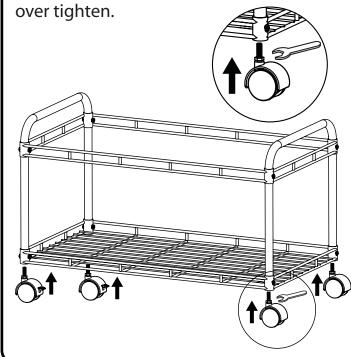

## 3 Attach Casters to Each Leg of Frame (2x)

Screw the threaded caster into to threaded hole in the bottom of each leg of the frame. Repeat with second frame piece. Do not over tighten

© Advantus Corp. VF52006 © Advantus Corp. VF52006