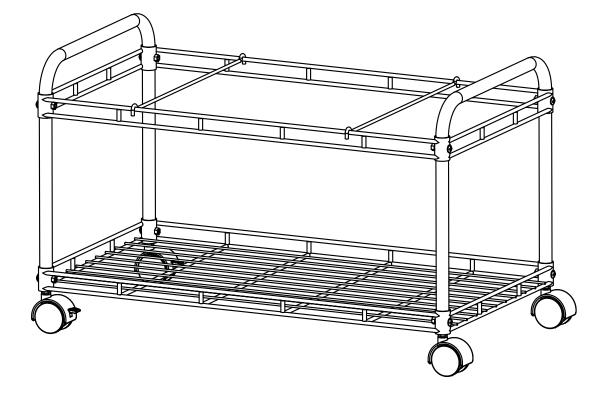

## SmartWorx™ Companion File Cart Vertiflex Products™

VF52006

**Assembly Instructions** 

www.advantus.com

904.482.0091

Tools Required: Phillips Head Screwdriver

04

Slide file rack onto frame (as pictured). Insert screw into predrilled hole on either side of frame. Tighten with nut. Repeat on other frame piece. Do not over tighten.

## 2 Attach Bottom Shelf

Slide shelf onto frame. Insert screw into predrilled hole on either side of frame. Tighten with nut. Repeat on each corner. Do not over tighten.