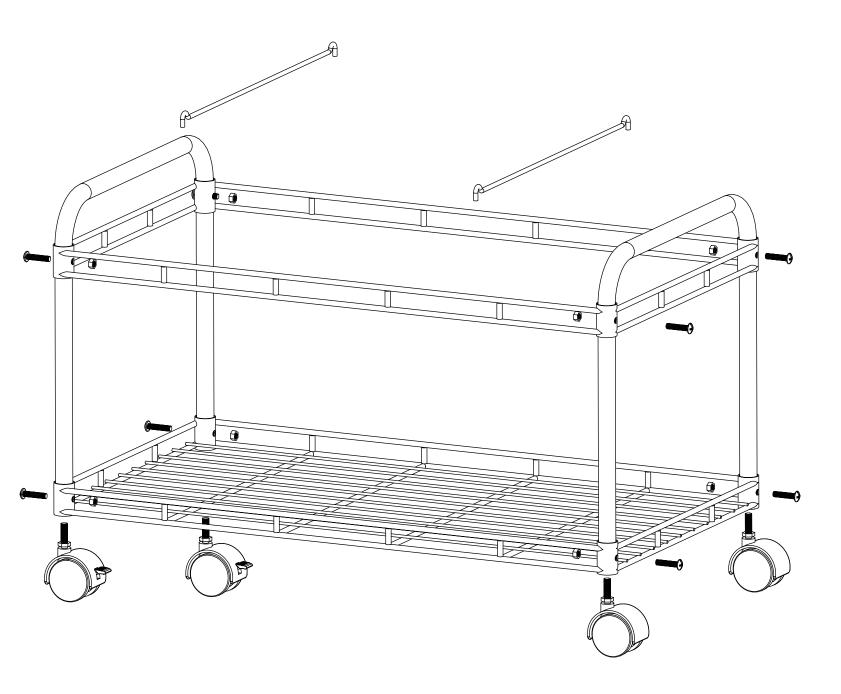

## SmartWorx™ Companion File Cart Vertiflex Products™

VF52006

**Assembly Instructions** 

www.advantus.com

904.482.0091

Tools Required: Phillips Head Screwdriver

04

Slide file rack onto frame (as pictured). Insert screw into predrilled hole on either side of frame. Tighten with nut. Repeat on other frame piece. Do not over tighten.

## 2 Attach Bottom Shelf

Slide shelf onto frame. Insert screw into predrilled hole on either side of frame. Tighten with nut. Repeat on each corner. Do not over tighten.

## 3 Attach Casters to Each Leg of Frame (2x)

Screw the threaded caster into to threaded hole in the bottom of each leg of the frame. Repeat with second frame piece. Do not over tighten

© Advantus Corp. VF52006 © Advantus Corp. VF52006