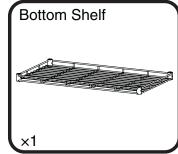

## 2 Attach Bottom Shelf

Slide shelf onto frame. Insert screw into predrilled hole on either side of frame. Tighten with nut. Repeat on each corner. Do not over tighten.