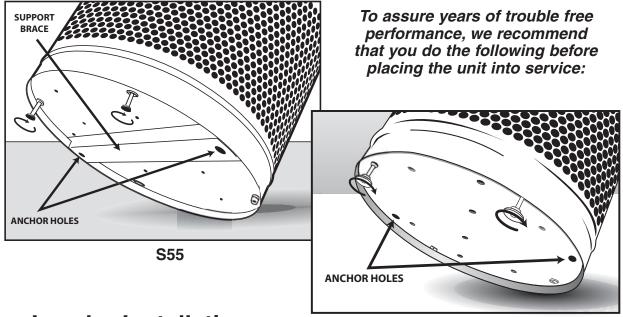

## Leg Leveler Installation

- 1 Tip receptacle and locate four leg leveler receivers. Note: turning receptacle upside down on an abrasive surface can damage the finish.
- 2 Screw in leg levelers (4 included). May require pliers.
- 3 Adjust leg levelers as needed to compensate for uneven surfaces.

NOTE: OPTIONAL Anchoring Kit (Product #KRS55) are available for permanent placement and to deter vandalism. The bolts are designed for use in conjunction with the leg levelers. Your present source of supply for Howard Products can provide you with Anchoring Kits and information on other quality United Receptacle products.