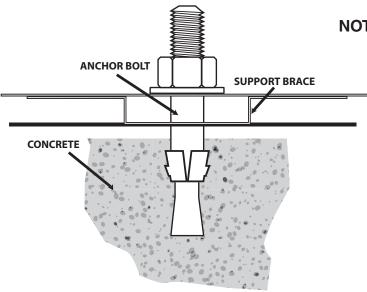

NOTE: OPTIONAL Anchoring Kit (Product #KRS55) are available for permanent placement and to deter vandalism. The bolts are designed for use in conjunction with the leg levelers. Your present source of supply for Howard Products can provide you with Anchoring Kits and information on other quality United Receptacle products.