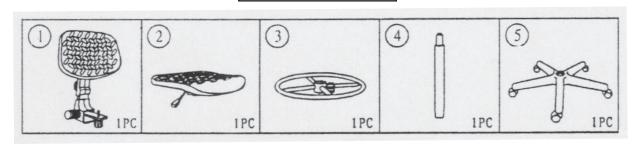

## #34430 Trax Stool



## **Missing Parts or UPS Damaged Parts**

For Your Convenience you can EMAIL us at

<u>furniture@baltinc.com</u> 24HOURS 7 DAYS A WEEK

Should you require assistance during assembly, please call our Customer Service Department Monday - Friday 8 a.m. - 5 p.m.
Central Standard Time 1-800-749-2258

## Parts/Hardware



Do not use unless all screws are tight. At least every six months, check all screws to be sure they are tight. If parts are missing, broken, damaged, or worn, stop use of the product until repairs are made by your dealer using factory authorized parts.









## **Important**

The Balt product you have purchased is guaranteed against material and workmanship defects. This guarantee extends 1 year from date of purchase. Should this product fail to function satisfactorily under normal use due to defect or imperfection, the defective part or product will be replaced. Damage caused by common carriers during shipment is not included in this guarantee.

This guarantee sets forth all applicable guarantees and remedies. No other warranty, expressed or implied shall apply. Failure to follow ins