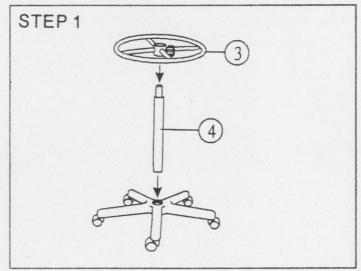

## #34430 Trax Stool



## **Missing Parts or UPS Damaged Parts**

For Your Convenience you can EMAIL us at

<u>furniture@baltinc.com</u> 24HOURS 7 DAYS A WEEK

Should you require assistance during assembly, please call our Customer Service Department Monday - Friday 8 a.m. - 5 p.m.
Central Standard Time 1-800-749-2258

## Parts/Hardware



Do not use unless all screws are tight. At least every six months, check all screws to be sure they are tight. If parts are missing, broken, damaged, or worn, stop use of the product until repairs are made by your dealer using factory authorized parts.









## **Important**

The Balt product you have purchased is guaranteed against material and workmanship defects. This guarantee extends 1 year from date of purchase. Should this product fail to function satisfactorily under normal use due to defect or imperfection, the defective part or product will be replaced. Damage caused by common carriers during shipment is not included in this guarantee.

This guarantee sets forth all applicable guarantees and remedies. No other warranty, expressed or implied shall apply. Failure to follow instructions found in Important Information Section of Owner Sheet shall void the guarantee. Consequential or incidental damages and or costs are not refundable.

34430 -07/25/06