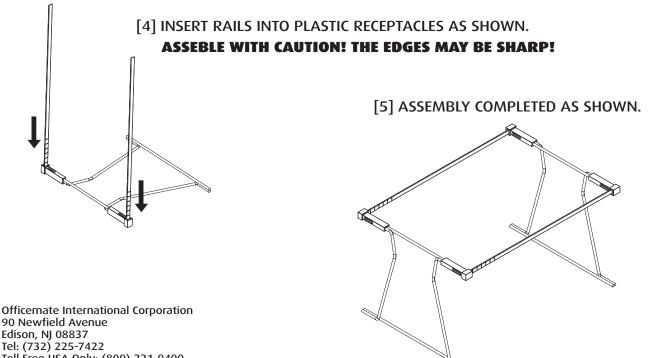

## STOCK NO. 91997 UNIVERSAL FILE FRAME, LETTER/LEGAL SIZE

## **ASSEMBLY INSTRUCTIONS**

[1] FRAME IS DESIGNED WITH ONE END FOR LETTER SIZE AND ONE END FOR LEGAL SIZE HANGING FILES.





LONG END FOR LEGAL SIZE

[2] CHOOSE THE END FOR REQUIRED SIZE OF HANGING FILES, PLACE THE PLASTIC JOINTS ON THE FRAME ENDS AS SHOWN.

[3] SNAP BOTH RAILS FOR DESIRED LENGTH TO FIT IN DRAWERS:

- PLACE THE RAIL ON FLAT SURFACE WITH INDENTED SNAP LINE AT THE EDGE.
- HOLD THE RAIL DOWN WITH ONE HAND, CLAMP PLIERS AT SNAP LINE.
- BEND THE RAIL DOWN, SNAPPING OFF UNWANTED PIECE.





Edison, NJ 08837 Tel: (732) 225-7422 Toll Free USA Only: (800) 221-0400 Fax: (732) 225-6466 www.officemate.com Email: OIC@officemate.com Made in China

P/N: TS91997 02/2008