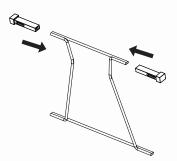

[3] SNAP BOTH RAILS FOR DESIRED LENGTH TO FIT IN DRAWERS:

- PLACE THE RAIL ON FLAT SURFACE WITH INDENTED SNAP LINE AT THE EDGE.
- HOLD THE RAIL DOWN WITH ONE HAND, CLAMP PLIERS AT SNAP LINE.
- BEND THE RAIL DOWN, SNAPPING OFF UNWANTED PIECE.