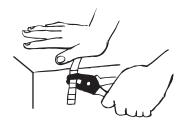

[3] SNAP BOTH RAILS FOR DESIRED LENGTH TO FIT IN DRAWERS:

- PLACE THE RAIL ON FLAT SURFACE WITH INDENTED SNAP LINE AT THE EDGE.
- HOLD THE RAIL DOWN WITH ONE HAND, CLAMP PLIERS AT SNAP LINE.
- BEND THE RAIL DOWN, SNAPPING OFF UNWANTED PIECE.