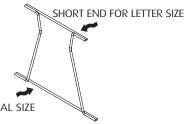

## **ASSEMBLY INSTRUCTIONS**

[1] FRAME IS DESIGNED WITH ONE END FOR LETTER SIZE AND ONE END FOR LEGAL SIZE HANGING FILES.

LONG END FOR LEGAL SIZE

[2] CHOOSE THE END FOR REQUIRED SIZE OF HANGING FILES, PLACE THE PLASTIC JOINTS ON THE FRAME ENDS AS SHOWN.