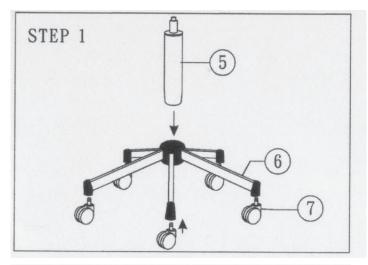

## #34434 Ergo-Executive



## **Missing Parts or UPS Damaged Parts**

For Your Convenience you can EMAIL us at

<u>furniture@baltinc.com</u> 24HOURS 7 DAYS A WEEK

Should you require assistance during assembly, please call our Customer Service Department Monday - Friday 8 a.m. - 5 p.m.
Central Standard Time 1-800-749-2258

## 

Do not use unless all screws are tight. At least every six months, check all screws to be sure they are tight. If parts are missing, broken, damaged, or worn, stop use of the product until repairs are made by your dealer using factory authorized parts.















**Important** 

The Balt product you have purchased is guaranteed against material and workmanship defects. This guarantee extends 1 year from date of purchase. Should this product fail to function satisfactorily under normal use due to defect or imperfection, the defective part or product will be replaced. Damage caused by common carriers during shipment is not included in this guarantee.

This guarantee sets forth all applicable guarantees and remedies. No other warranty, expressed or implied shall apply. Failure to follow instructions found in Important Information Section of Owner Sheet shall void the guarantee. Consequential or incidental damages and or costs are not refundable.

2 34434 -08/01/06