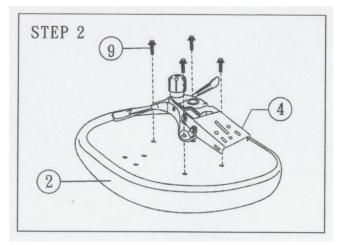

## #34434 Ergo-Executive



## **Missing Parts or UPS Damaged Parts**

For Your Convenience you can EMAIL us at

<u>furniture@baltinc.com</u> 24HOURS 7 DAYS A WEEK

Should you require assistance during assembly, please call our Customer Service Department Monday - Friday 8 a.m. - 5 p.m.
Central Standard Time 1-800-749-2258

## 

Do not use unless all screws are tight. At least every six months, check all screws to be sure they are tight. If parts are missing, broken, damaged, or worn, stop use of the product until repairs are made by your dealer using factory authorized parts.















**Important** 

The Balt product you have purchased is guaranteed against material and workmanship defects. This guarantee extends 1 year from date of purchase. Should this product fail to function satisfactorily under normal use due to defect or imperfection, the defective part or product will be replaced. Damage caused by common carriers during shipment is not included in this guarantee.

This guarantee sets forth all applicable guarantees and remedies. No other warranty, expressed or implied shall apply. Failure to follow instructions found in Important Information Section of Owner Sheet shall void the guarantee. Consequential or incidental damages and or costs are not refundable.

2 34434 -08/01/06