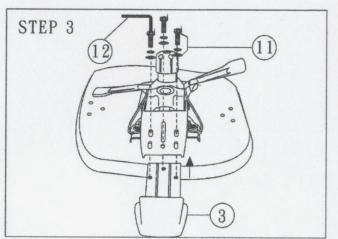

## #34434 Ergo-Executive



## **Missing Parts or UPS Damaged Parts**

For Your Convenience you can EMAIL us at

<u>furniture@baltinc.com</u> 24HOURS 7 DAYS A WEEK

Should you require assistance during assembly, please call our Customer Service Department Monday - Friday 8 a.m. - 5 p.m.
Central Standard Time 1-800-749-2258

## 

Do not use unless all screws are tight. At least every six months, check all screws to be sure they are tight. If parts are missing, broken, damaged, or worn, stop use of the product until repairs are made by your dealer using factory authorized parts.















**Important** 

The Balt product you have purchased is guaranteed against material and workmanship defects. This guarantee extends 1 year from date of purchase. Should this product fail to function satisfactorily under normal use due to defect or imperfection, the defective part or product will be replaced. Damage caused by common carriers during shipment is not included in this guarantee.

This guarantee sets forth all applicable guarantees and remedies. No other warranty, expressed or implied shall apply. Failure to follow instructions found in Important Information Section of Owner Sheet shall void the guarantee. Consequential or incidental damages and or costs are not refundable.

2 34434 -08/01/06